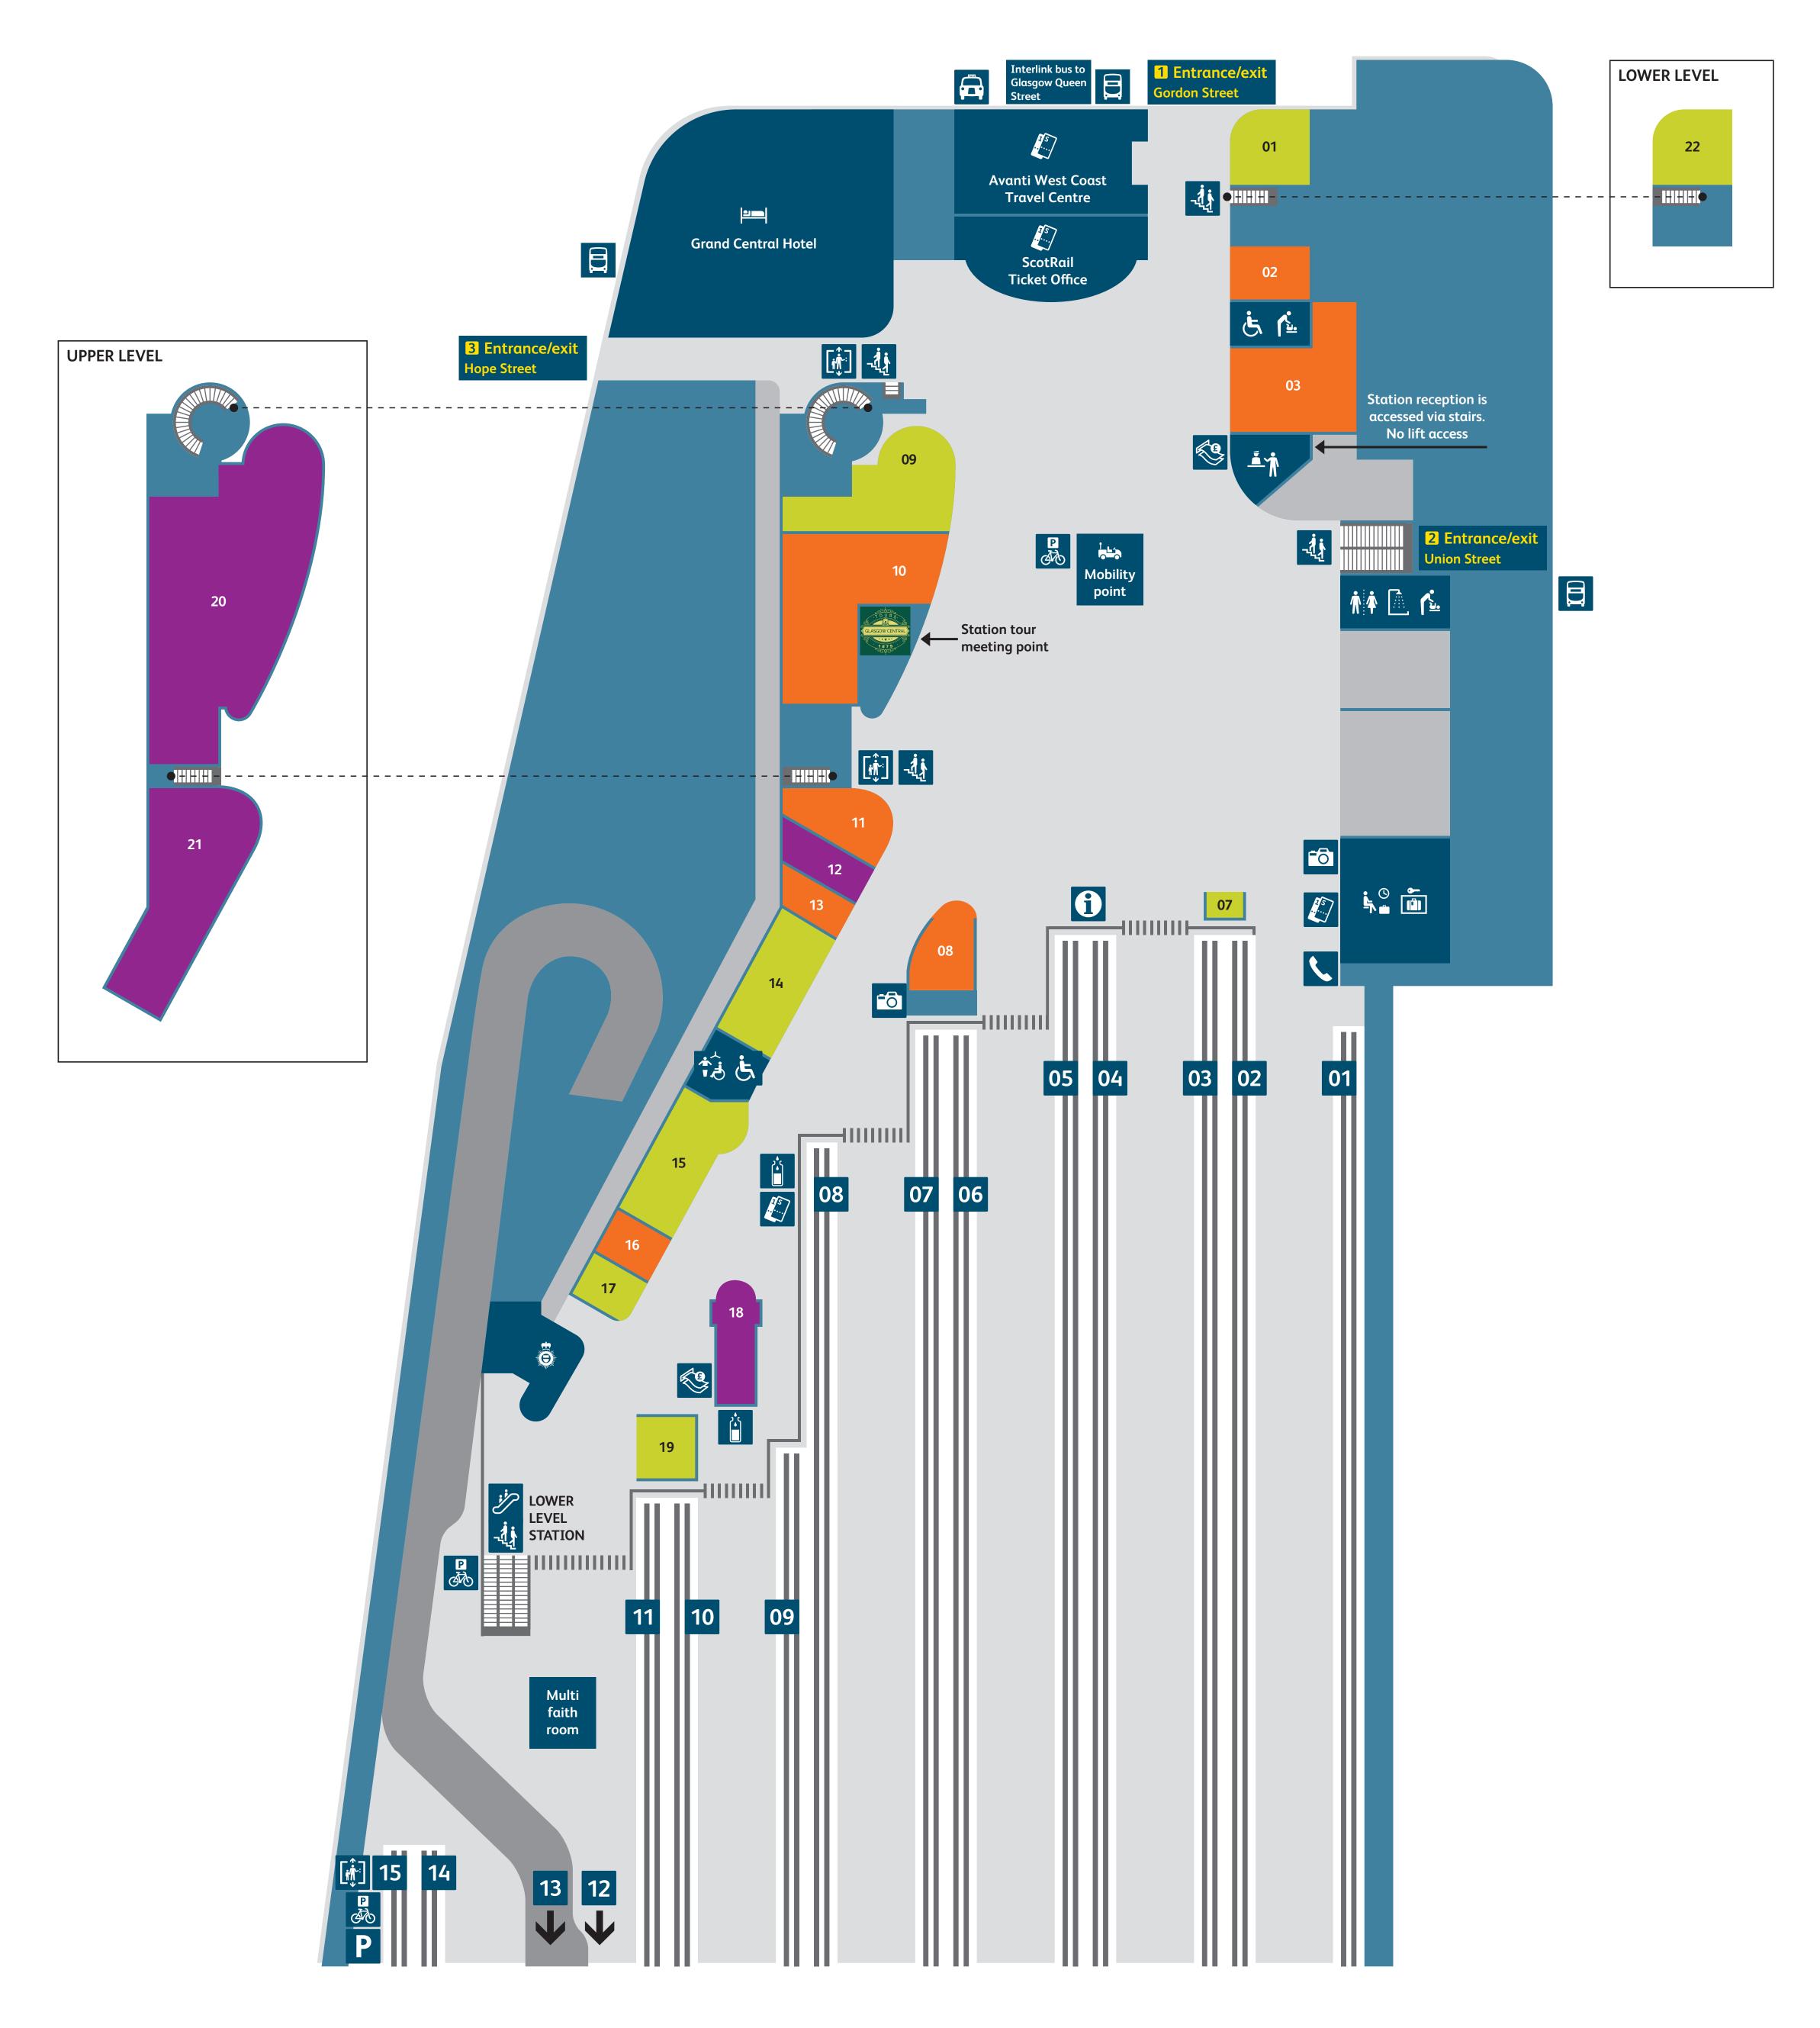

## Glasgow Central Station map

| Services and facilities  |               |                   |
|--------------------------|---------------|-------------------|
|                          |               |                   |
| Accessible toilets       | فج            | Photobooth        |
| Baby change              | ſ <u>Ŀ</u>    | Platform numbers  |
| Bike park                | <b>P</b><br>体 | Ramp              |
| British Transport Police |               | Shower            |
| Buses                    |               | Stairs            |
| Cash point               | <b>B</b>      | Station reception |
| Changing places          | <b>÷</b>      | Taxis             |
| Escalators               | <i>مرن</i> خ  | Telephones        |
| Hotel                    |               | Tickets           |
| Information              | <b>①</b>      | Toilets           |

Ρ

| Ō  | Boots               |
|----|---------------------|
| 01 | The Wee Pop-up Shop |
| L. | Oliver Bonas        |
|    | Scribbler           |
| Į, | Accessorize         |
| Ť. | WHSmith             |
|    |                     |
|    |                     |
| 57 |                     |

**^** 

**S** 

-7 -

GLASGOW CENTRA 1879

Shopping

08

02

13

03 16

| Food and drink     |    |
|--------------------|----|
|                    |    |
| Alston Bar & Beef  | 22 |
| Black Sheep Coffee | 19 |
| Costa Coffee       | 15 |
| Gordon St Coffee   | 01 |
| Krispy Kreme       | 17 |
| M&S Simply Food    | 09 |
| Pret A Manger      | 14 |
| Starbucks          | 07 |

| Coming Soon |    |
|-------------|----|
|             |    |
| Coming Soon | 20 |
| Coming Soon | 21 |
| Coming Soon | 18 |
| Coming Soon | 12 |

If you need help please speak to one of our staff or call our helpline on

## 03457 1141 41

networkrail.co.uk/ glasgow-central-station

Lift

Parking