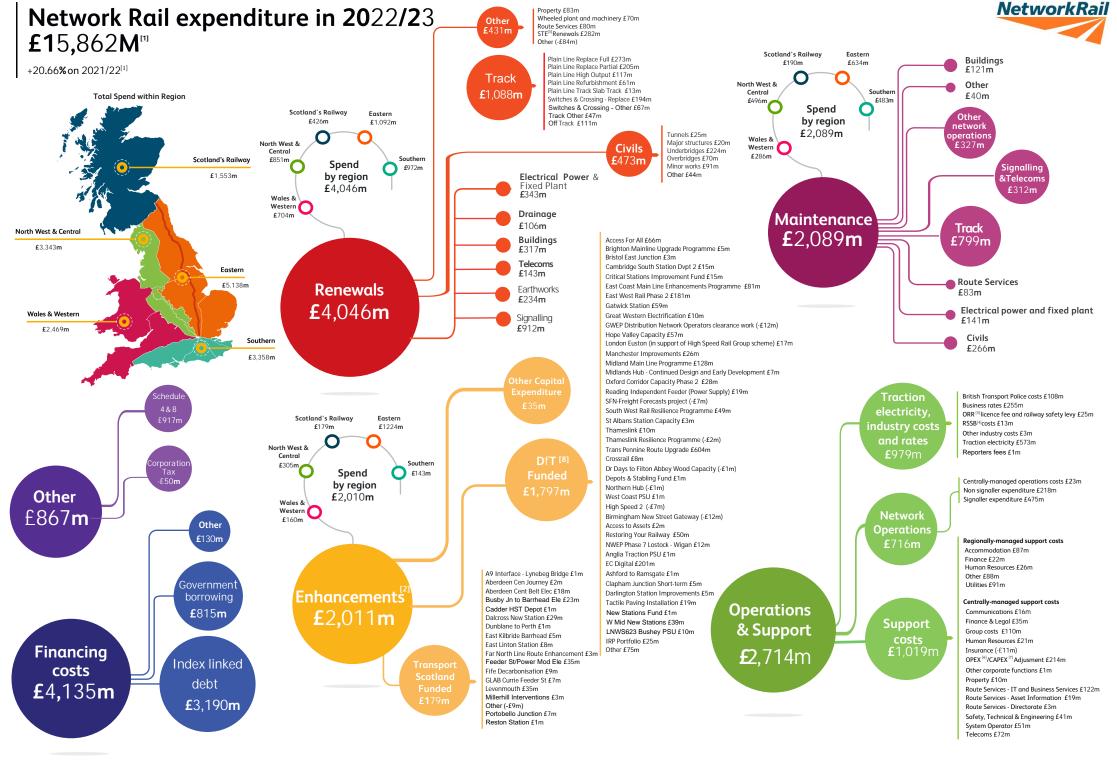

| [1]   | Values in solid coloured nodes = total organisation spend. This excludes all expenditure related to HS1.                                                                                                                                                                                                                                                                                                                                                                                                                                                                                                                                                                                                                                                                                                                                                                                                                                                                                                                                                                                                                                                                                                                                                                                                                                                                                                                                                                                                                                                                                                                                                                                                                                                                                                                                                                                                                                                                                                                                                                                                                       |
|-------|--------------------------------------------------------------------------------------------------------------------------------------------------------------------------------------------------------------------------------------------------------------------------------------------------------------------------------------------------------------------------------------------------------------------------------------------------------------------------------------------------------------------------------------------------------------------------------------------------------------------------------------------------------------------------------------------------------------------------------------------------------------------------------------------------------------------------------------------------------------------------------------------------------------------------------------------------------------------------------------------------------------------------------------------------------------------------------------------------------------------------------------------------------------------------------------------------------------------------------------------------------------------------------------------------------------------------------------------------------------------------------------------------------------------------------------------------------------------------------------------------------------------------------------------------------------------------------------------------------------------------------------------------------------------------------------------------------------------------------------------------------------------------------------------------------------------------------------------------------------------------------------------------------------------------------------------------------------------------------------------------------------------------------------------------------------------------------------------------------------------------------|
|       | $For further details, please \ refer to \ our \ annual \ accounts: \ https://www.networkrail.co.uk/who-we-are/publications-and-resources/regulatory-and-licensing/annual-report-and-accounts/publications-and-resources/regulatory-and-licensing/annual-report-and-accounts/publications-and-resources/regulatory-and-licensing/annual-report-and-accounts/publications-and-resources/regulatory-and-licensing/annual-report-and-accounts/publications-and-resources/regulatory-and-licensing/annual-report-and-accounts/publications-and-resources/regulatory-and-licensing/annual-report-and-accounts/publications-and-resources/regulatory-and-licensing/annual-report-and-accounts/publications-and-resources/regulatory-and-licensing/annual-report-and-accounts/publications-and-resources/publications-and-resources/publications-and-accounts/publications-and-accounts/publications-and-accounts/publications-and-accounts/publications-and-accounts/publications-and-accounts/publications-accounts/publications-accounts/publications-accounts/publications-accounts/publications-accounts/publications-accounts/publications-accounts/publications-accounts/publications-accounts/publications-accounts/publications-accounts/publications-accounts/publications-accounts/publications-accounts/publications-accounts/publications-accounts/publications-accounts/publications-accounts/publications-accounts/publications-accounts/publications-accounts/publications-accounts/publications-accounts/publications-accounts/publications-accounts/publications-accounts/publications-accounts/publications-accounts/publications-accounts/publications-accounts/publications-accounts/publications-accounts/publications-accounts/publications-accounts/publications-accounts/publications-accounts/publications-accounts/publications-accounts/publications-accounts/publications-accounts/publications-accounts/publications-accounts/publications-accounts/publications-accounts/publications-accounts/publications-accounts/publications-accounts/publications-accounts/publications-accounts/publications-ac$ |
| [2]   | Enhancements exclude 3rd Party Funded Enhancements                                                                                                                                                                                                                                                                                                                                                                                                                                                                                                                                                                                                                                                                                                                                                                                                                                                                                                                                                                                                                                                                                                                                                                                                                                                                                                                                                                                                                                                                                                                                                                                                                                                                                                                                                                                                                                                                                                                                                                                                                                                                             |
| [3]   | Safety, Technical & Engineering                                                                                                                                                                                                                                                                                                                                                                                                                                                                                                                                                                                                                                                                                                                                                                                                                                                                                                                                                                                                                                                                                                                                                                                                                                                                                                                                                                                                                                                                                                                                                                                                                                                                                                                                                                                                                                                                                                                                                                                                                                                                                                |
| [4]   | Rail Safety and Standards Board                                                                                                                                                                                                                                                                                                                                                                                                                                                                                                                                                                                                                                                                                                                                                                                                                                                                                                                                                                                                                                                                                                                                                                                                                                                                                                                                                                                                                                                                                                                                                                                                                                                                                                                                                                                                                                                                                                                                                                                                                                                                                                |
| [5](  | Office of Rail and Road                                                                                                                                                                                                                                                                                                                                                                                                                                                                                                                                                                                                                                                                                                                                                                                                                                                                                                                                                                                                                                                                                                                                                                                                                                                                                                                                                                                                                                                                                                                                                                                                                                                                                                                                                                                                                                                                                                                                                                                                                                                                                                        |
| [6](  | Operational expenditure                                                                                                                                                                                                                                                                                                                                                                                                                                                                                                                                                                                                                                                                                                                                                                                                                                                                                                                                                                                                                                                                                                                                                                                                                                                                                                                                                                                                                                                                                                                                                                                                                                                                                                                                                                                                                                                                                                                                                                                                                                                                                                        |
| [7](  | Capital expenditure                                                                                                                                                                                                                                                                                                                                                                                                                                                                                                                                                                                                                                                                                                                                                                                                                                                                                                                                                                                                                                                                                                                                                                                                                                                                                                                                                                                                                                                                                                                                                                                                                                                                                                                                                                                                                                                                                                                                                                                                                                                                                                            |
| [8] [ | Department for Transport                                                                                                                                                                                                                                                                                                                                                                                                                                                                                                                                                                                                                                                                                                                                                                                                                                                                                                                                                                                                                                                                                                                                                                                                                                                                                                                                                                                                                                                                                                                                                                                                                                                                                                                                                                                                                                                                                                                                                                                                                                                                                                       |
|       |                                                                                                                                                                                                                                                                                                                                                                                                                                                                                                                                                                                                                                                                                                                                                                                                                                                                                                                                                                                                                                                                                                                                                                                                                                                                                                                                                                                                                                                                                                                                                                                                                                                                                                                                                                                                                                                                                                                                                                                                                                                                                                                                |