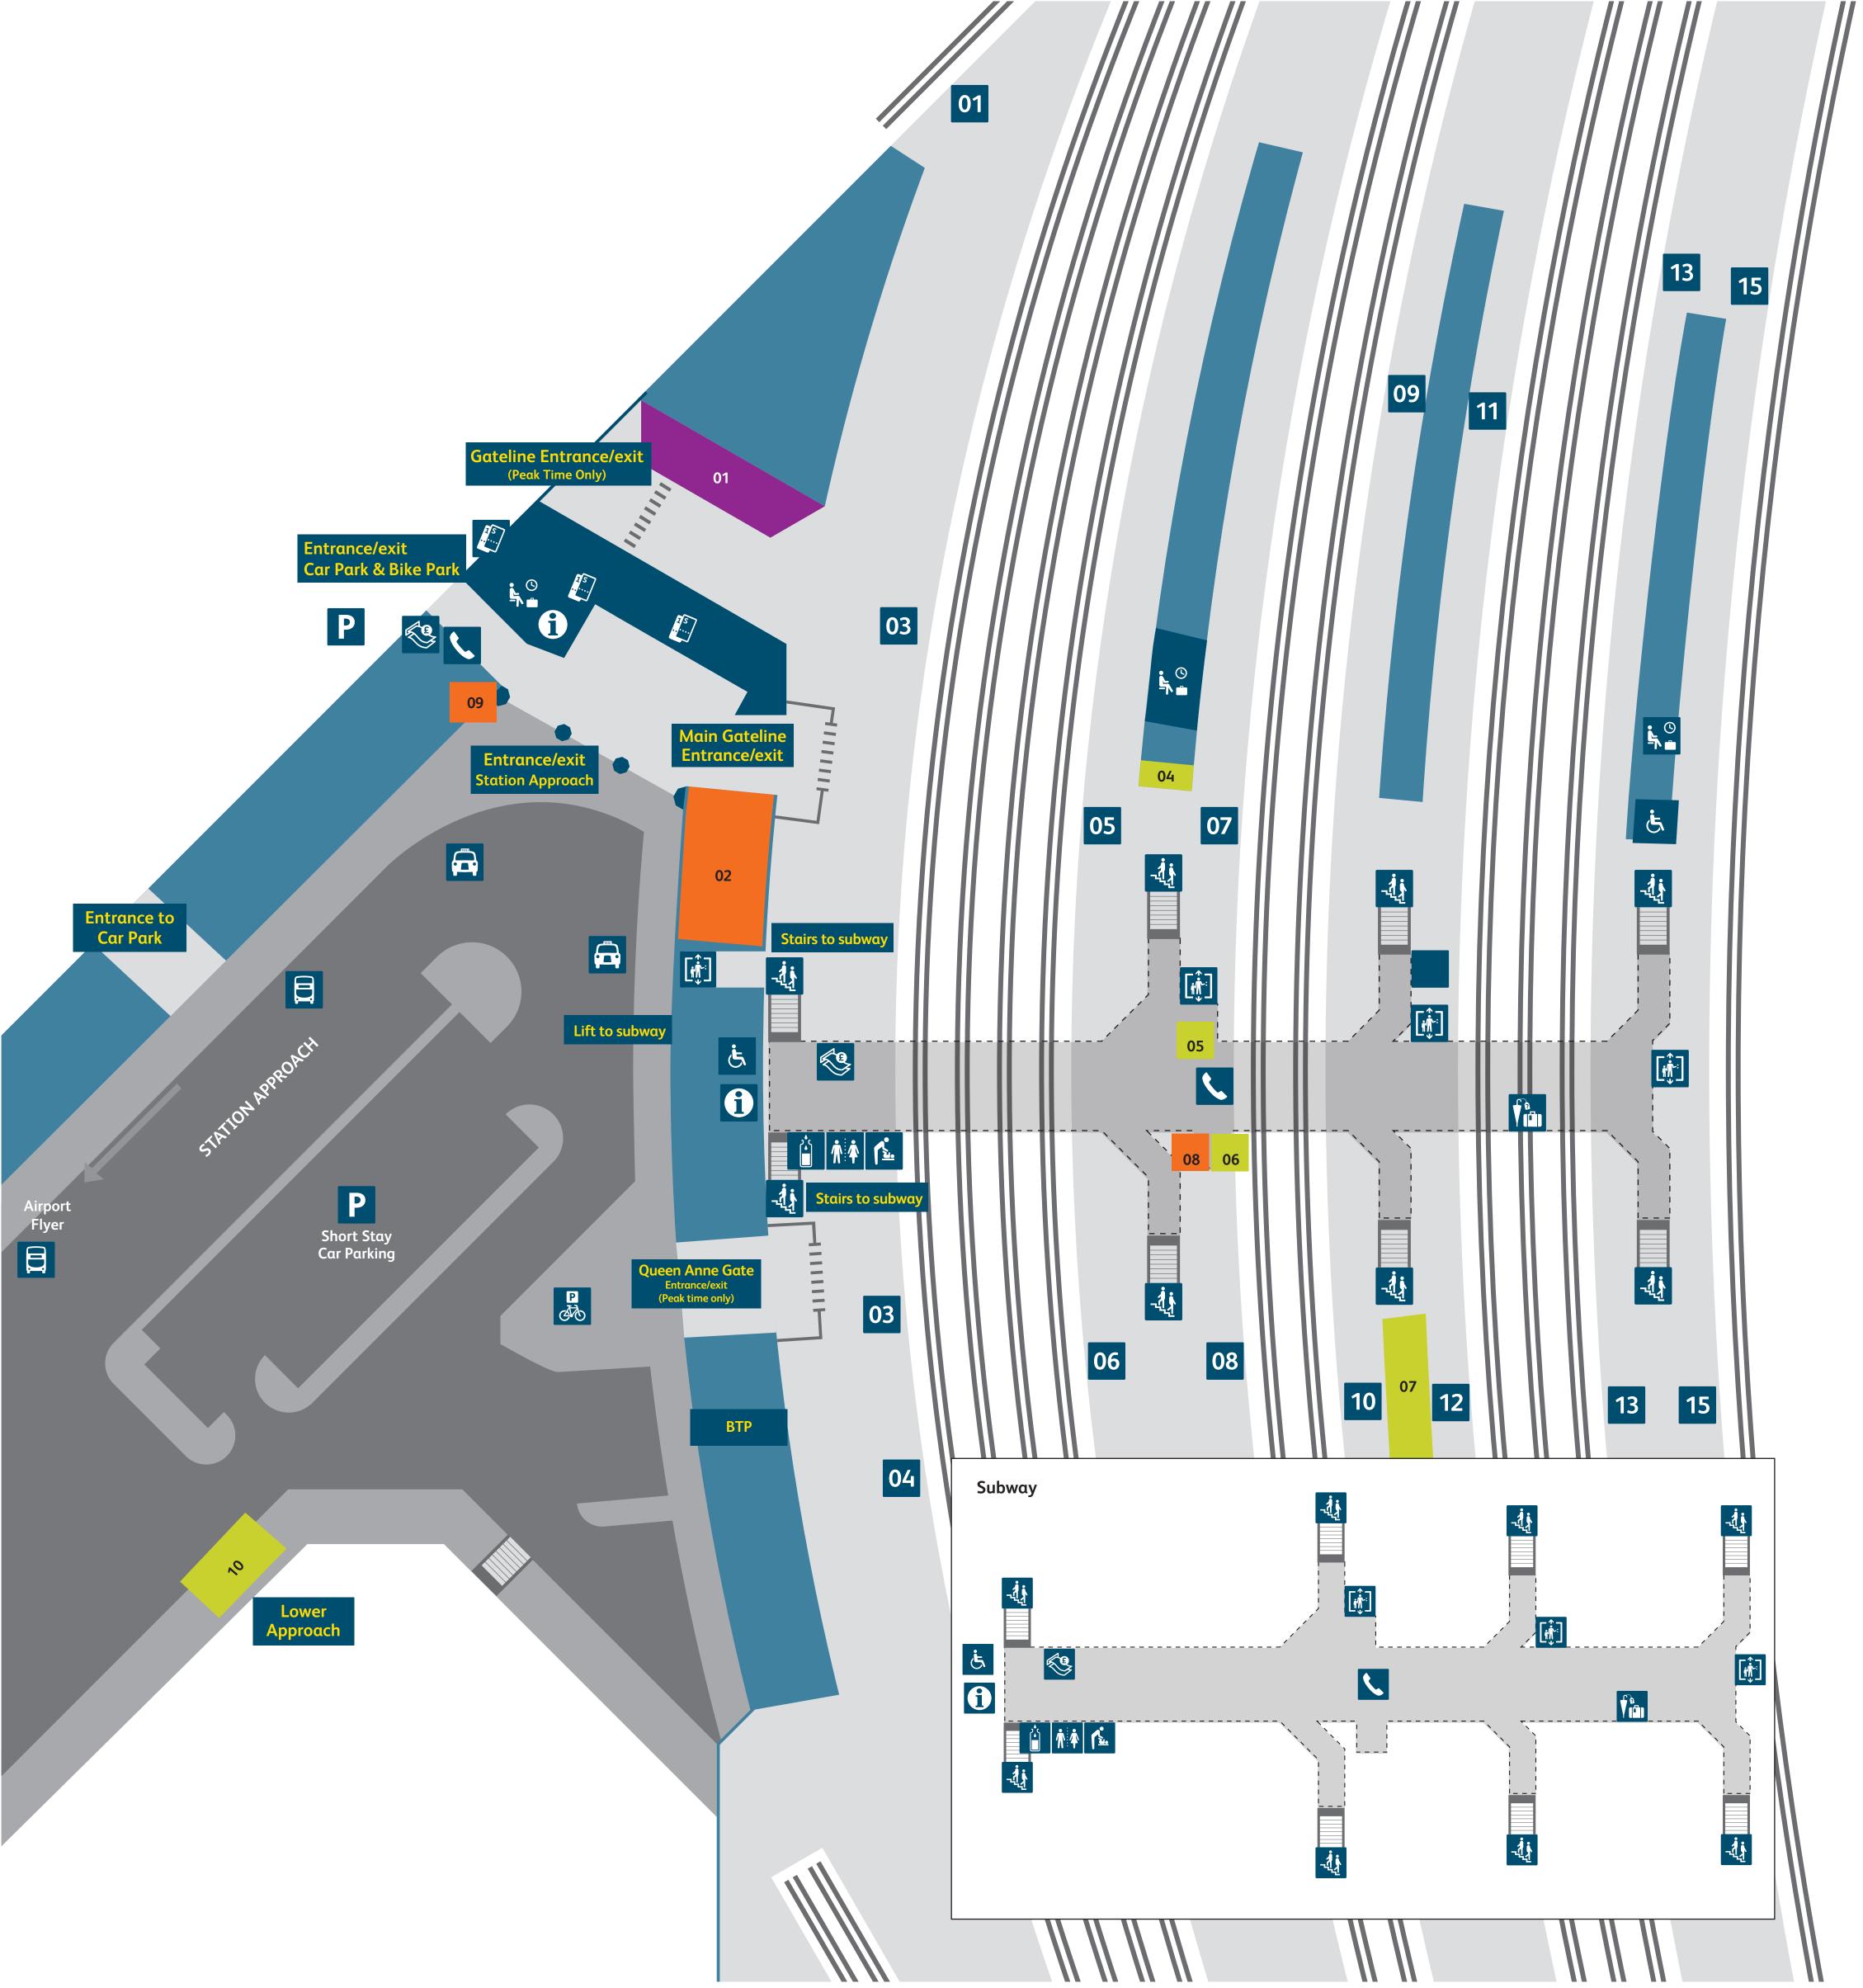

## **Bristol Temple Meads** Station map

## Services and facilities

Ġ

01

S.

| Accessible toilets     |
|------------------------|
| Baby Change Facilities |
| Bike parking           |
| Buses                  |
| Cash point             |
| Information            |
| Lift                   |
| Lost property          |
| Parking                |
| Platform numbers       |
| Stairs                 |
|                        |

| Tickets        |  |
|----------------|--|
| Toilets        |  |
| Waiting room   |  |
| Water fountain |  |

15

**↑ ↓ ↓** 

| Shopping                |    |
|-------------------------|----|
|                         |    |
| Lily Violet May Florist | 09 |
| M&S / WHSmith / Costa   | 02 |
| WHSmith                 | 08 |

| Food and drink                 |    |    | Coming Soon |
|--------------------------------|----|----|-------------|
|                                |    |    |             |
| Hart's Bakery (Lower Approach) | 10 |    | Coming Soon |
| Café Local                     | 04 | 07 |             |
| West Cornwall Pasty            | 05 |    |             |
| Starbucks                      | 06 |    |             |

If you need help please speak to one of our staff or call our helpline on

01

03457 11 41 41

Scan the QR Code for the directory