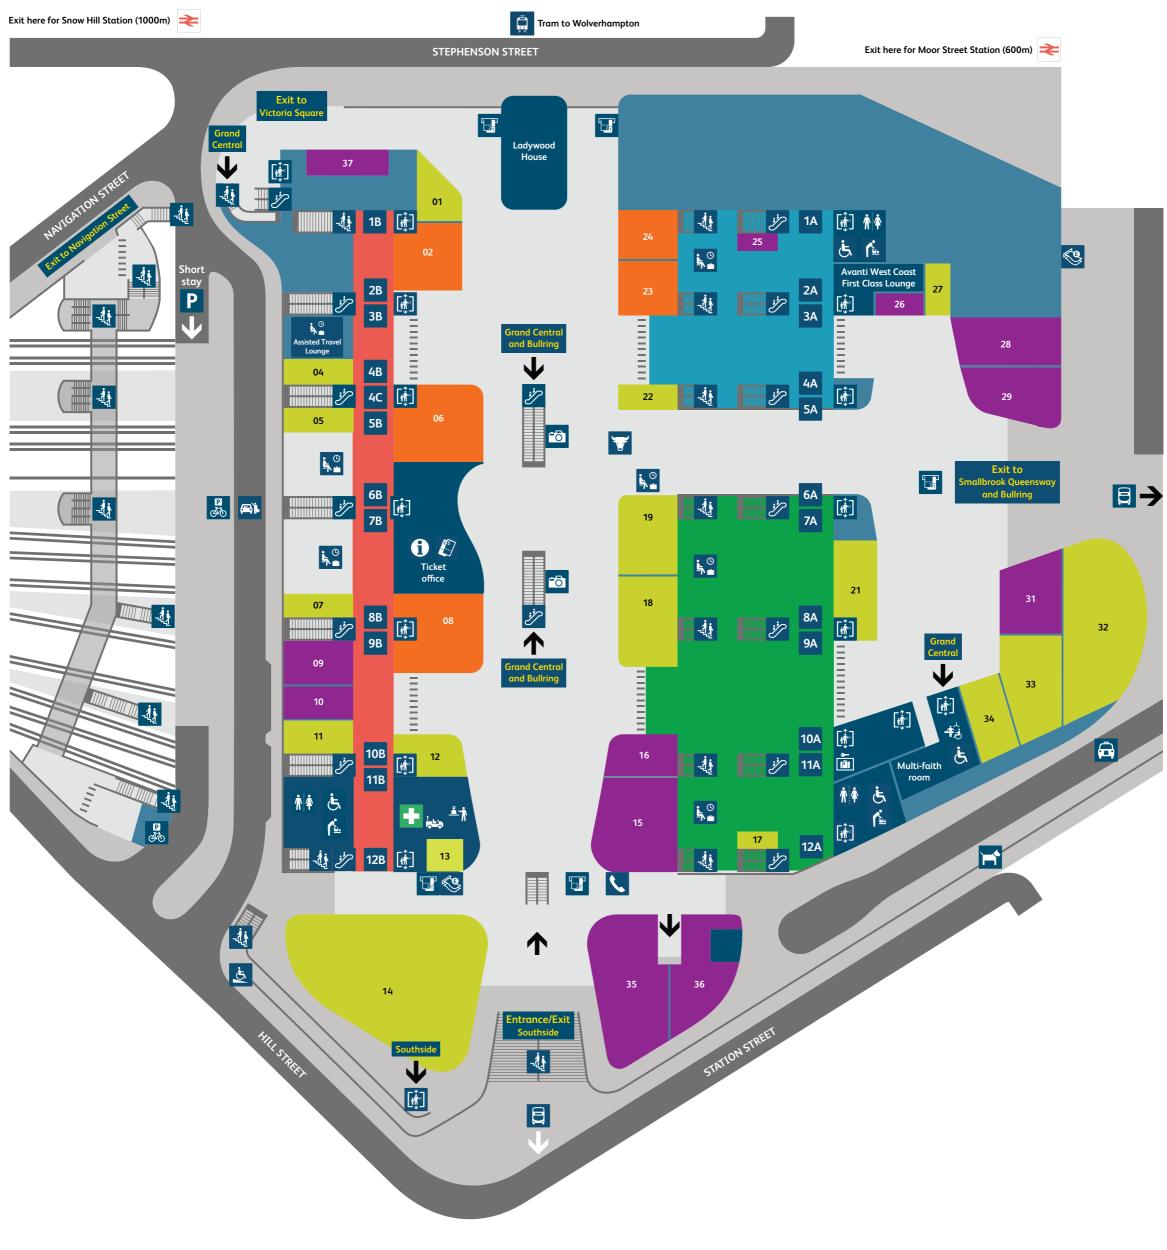

## Station map

| Services and facilities  |                     |
|--------------------------|---------------------|
|                          |                     |
| Accessible toilets       | Mobility assistance |
| Baby change              | Parking             |
| British Transport Police | Photo Booth         |
| Buses                    | Platform numbers 01 |
| Cash point               | Ramp                |
| Changing place           | Stairs              |
| Cycle park               | Station reception   |
| Dogspend                 | Taxis               |
| Drop Off Point           | Telephones          |
| Fast ticket machine      | Tickets             |
| First aid                | Toilets 🛉 🛧         |
| Information              | Waiting room        |
| Lift                     | Tram / Light Rail   |
| Mechanical Bull          |                     |

| Shopping        |    | Food and Drink                        |    | Coming Soon |                         |    |
|-----------------|----|---------------------------------------|----|-------------|-------------------------|----|
| Boots           | 02 | All Bar One                           | 32 |             | Coming Soon             | 09 |
| Health Results  | 24 | Cafe Nero                             | 34 |             | Coming Soon             | 10 |
| M&S Simply Food | 08 | Costa Coffee                          | 05 |             | Coming Soon             | 15 |
| Oliver Bonas    | 23 | Five Guys                             | 33 |             | Coming Soon             | 16 |
| Postmark        | 22 | Greggs                                | 01 |             | Coming Soon (Starbucks) | 25 |
| WHSmith         | 06 | Krispy Kreme                          | 13 |             | Coming Soon             | 26 |
|                 |    | Leon                                  | 21 |             | Coming Soon             | 28 |
|                 |    | Pasty Shop                            | 11 |             | Coming Soon (F&B)       | 29 |
|                 |    | Pret A Manger                         | 04 | 19          | Coming Soon             | 31 |
|                 |    | Starbucks                             | 12 |             | Coming Soon (F&D)       | 35 |
|                 |    | Upper Crust                           | 07 | 17          | Coming Soon             | 36 |
|                 |    | Wasabi                                | 18 |             | Coming Soon             | 37 |
|                 |    | Wetherspoons London and North-Western | 14 |             |                         |    |