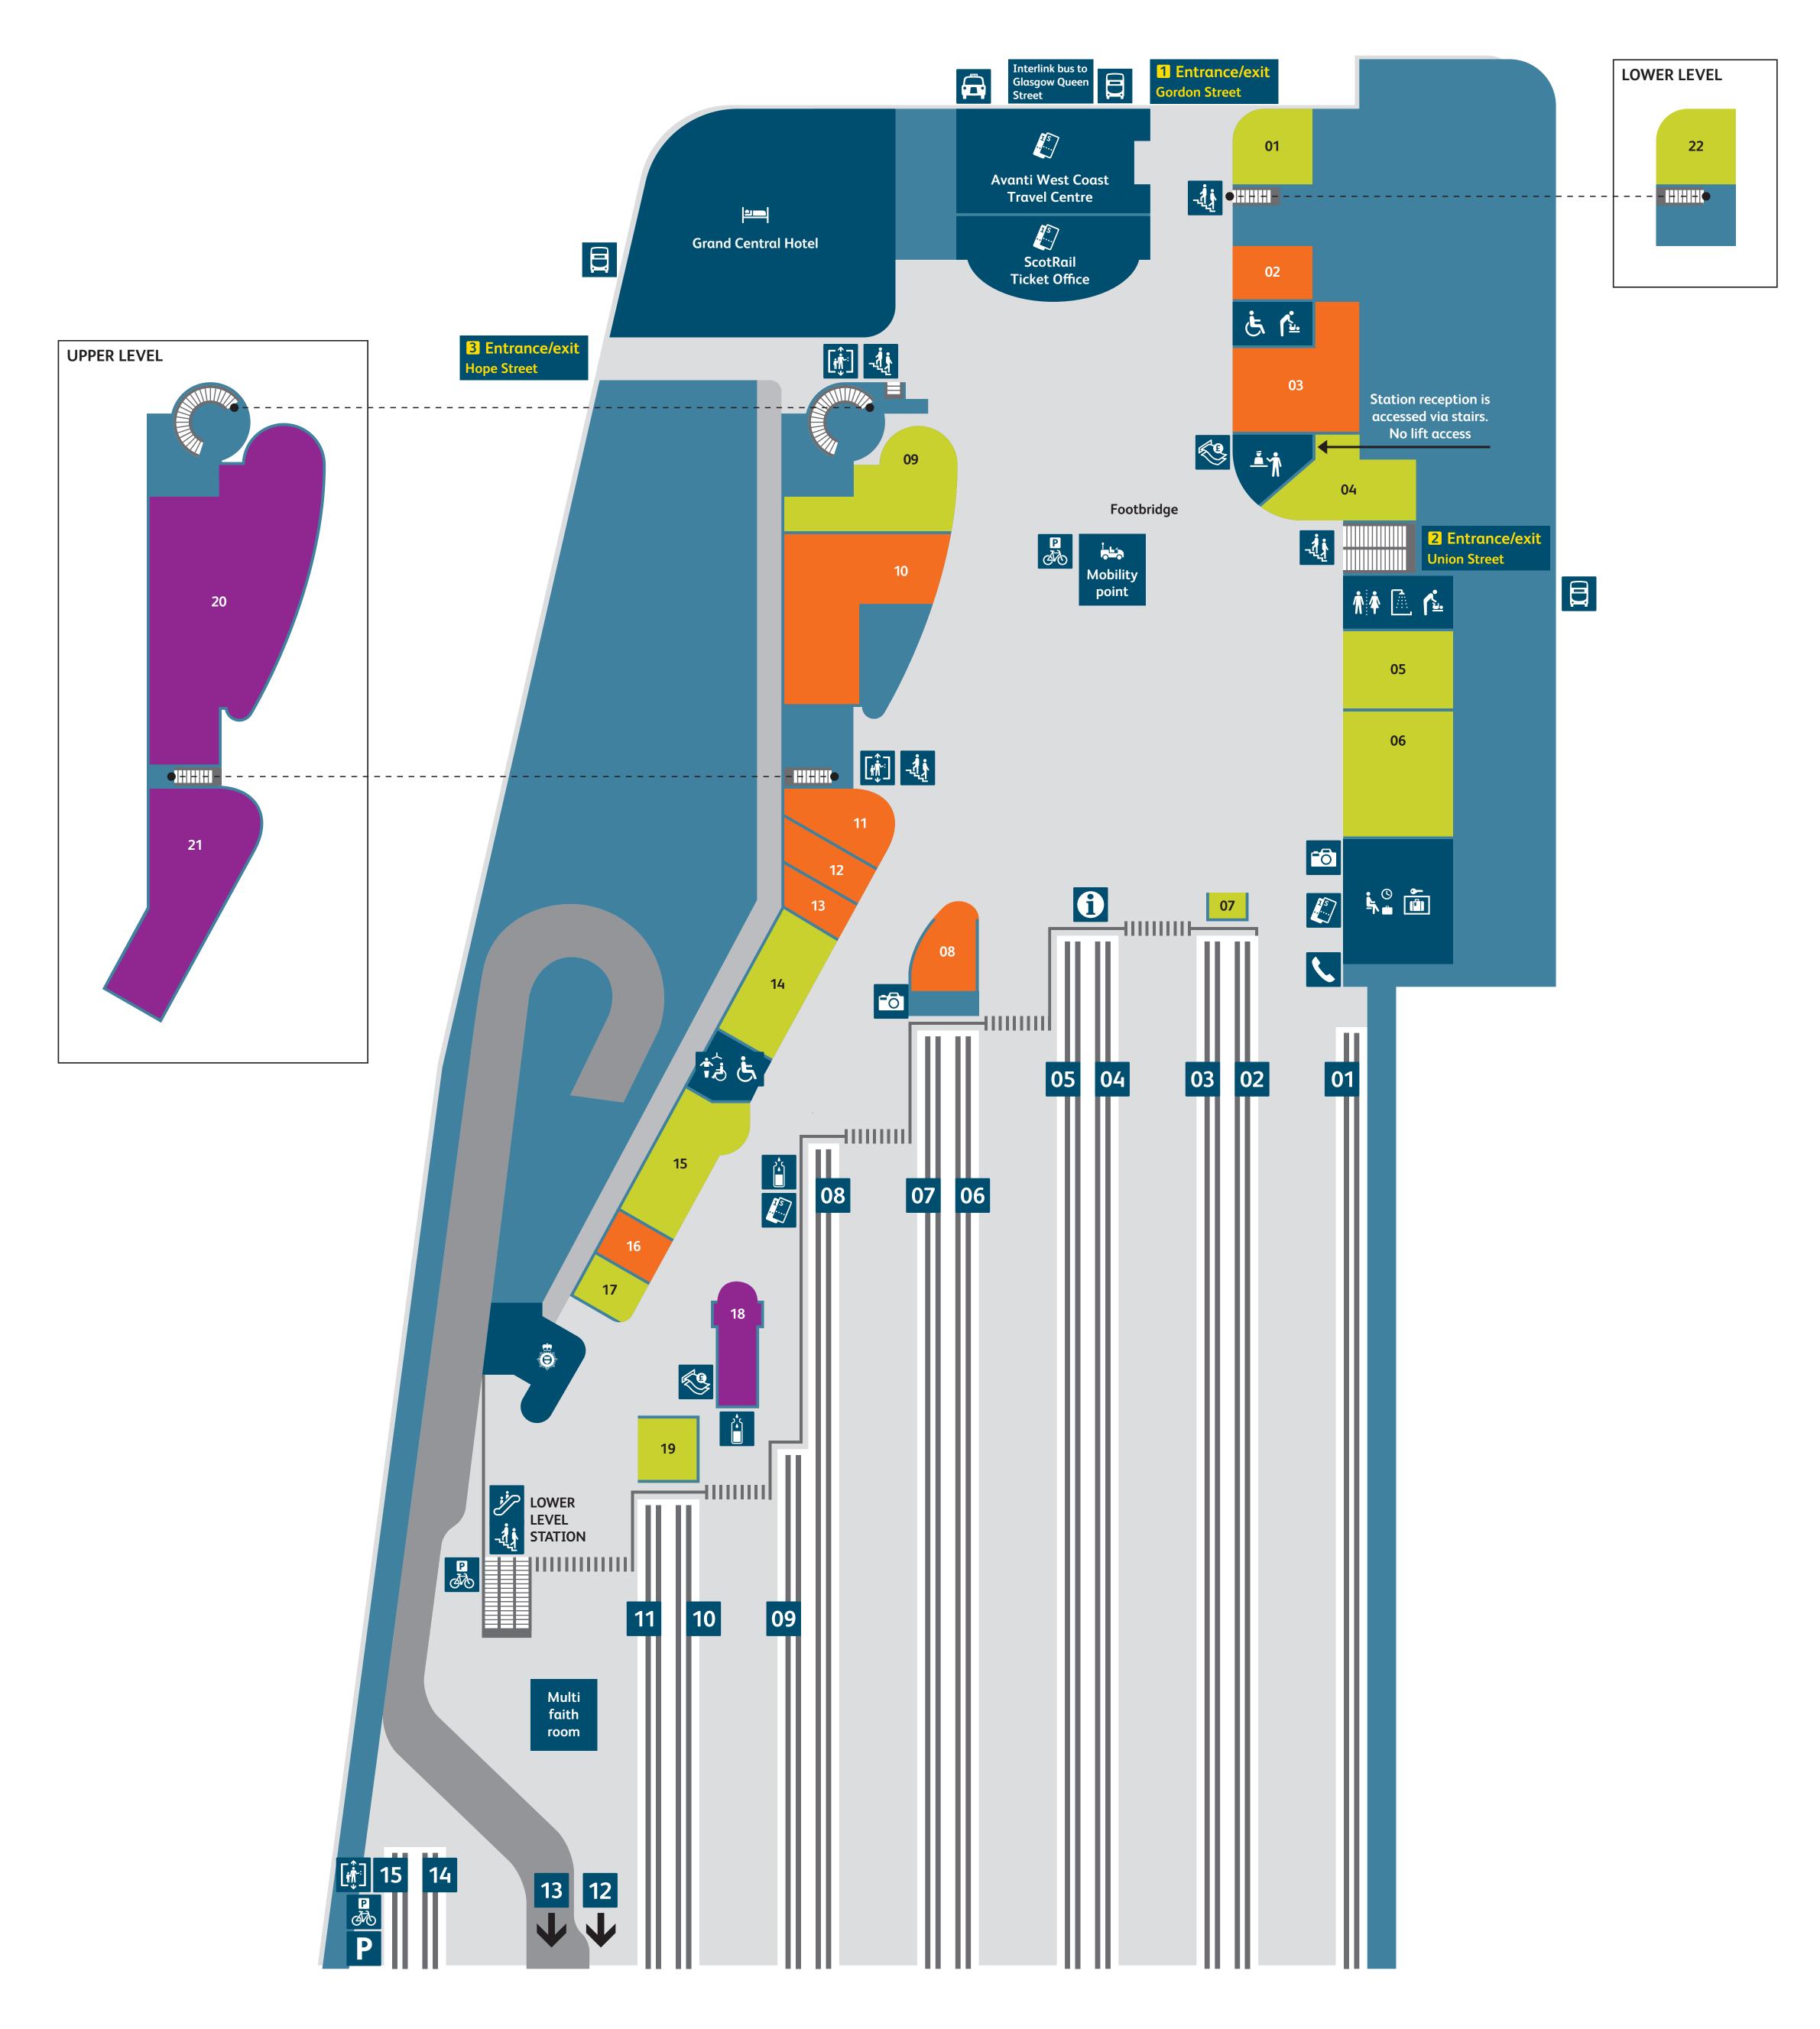

## **Glasgow Central** Station map

| Accessible toilets       | بغ              | Photobooth        |
|--------------------------|-----------------|-------------------|
| Baby change              |                 | Platform numbers  |
| Bike park                | <b>P</b><br>470 | Ramp              |
| British Transport Police |                 | Shower            |
| Buses                    |                 | Stairs            |
| Cash point               |                 | Station reception |
| Changing places          | <b>÷</b>        | Taxis             |
| Escalators               | مر <u>ن</u>     | Telephones        |
| Hotel                    |                 | Tickets           |
| Information              | 1               | Toilets           |

Ρ

| Shopping       |    |    |
|----------------|----|----|
|                |    |    |
| Boots          | 10 |    |
| Body Shop      | 12 |    |
| Flower Station | 08 |    |
| Oliver Bonas   | 11 |    |
| Scribbler      | 02 |    |
| Pop-up Retail  | 13 |    |
| WHSmith        | 03 | 16 |
|                |    |    |
|                |    |    |
|                |    |    |

-<u>ō</u>

01

**S** 

-7 💼

Ċ

| Food and drink     |    |
|--------------------|----|
|                    |    |
| Alston Bar & Beef  | 22 |
| Burger King        | 06 |
| Black Sheep Coffee | 19 |
| Costa Coffee       | 15 |
| Gordon St Coffee   | 01 |
| Krispy Kreme       | 17 |
| M&S Simply Food    | 09 |
| Pret A Manger      | 14 |
| Starbucks          | 07 |
| The Beer House     | 04 |

Coming Soon

Coming Soon

Coming Soon

Coming Soon

20

21

18

If you need help please speak to one of our staff or call our helpline on