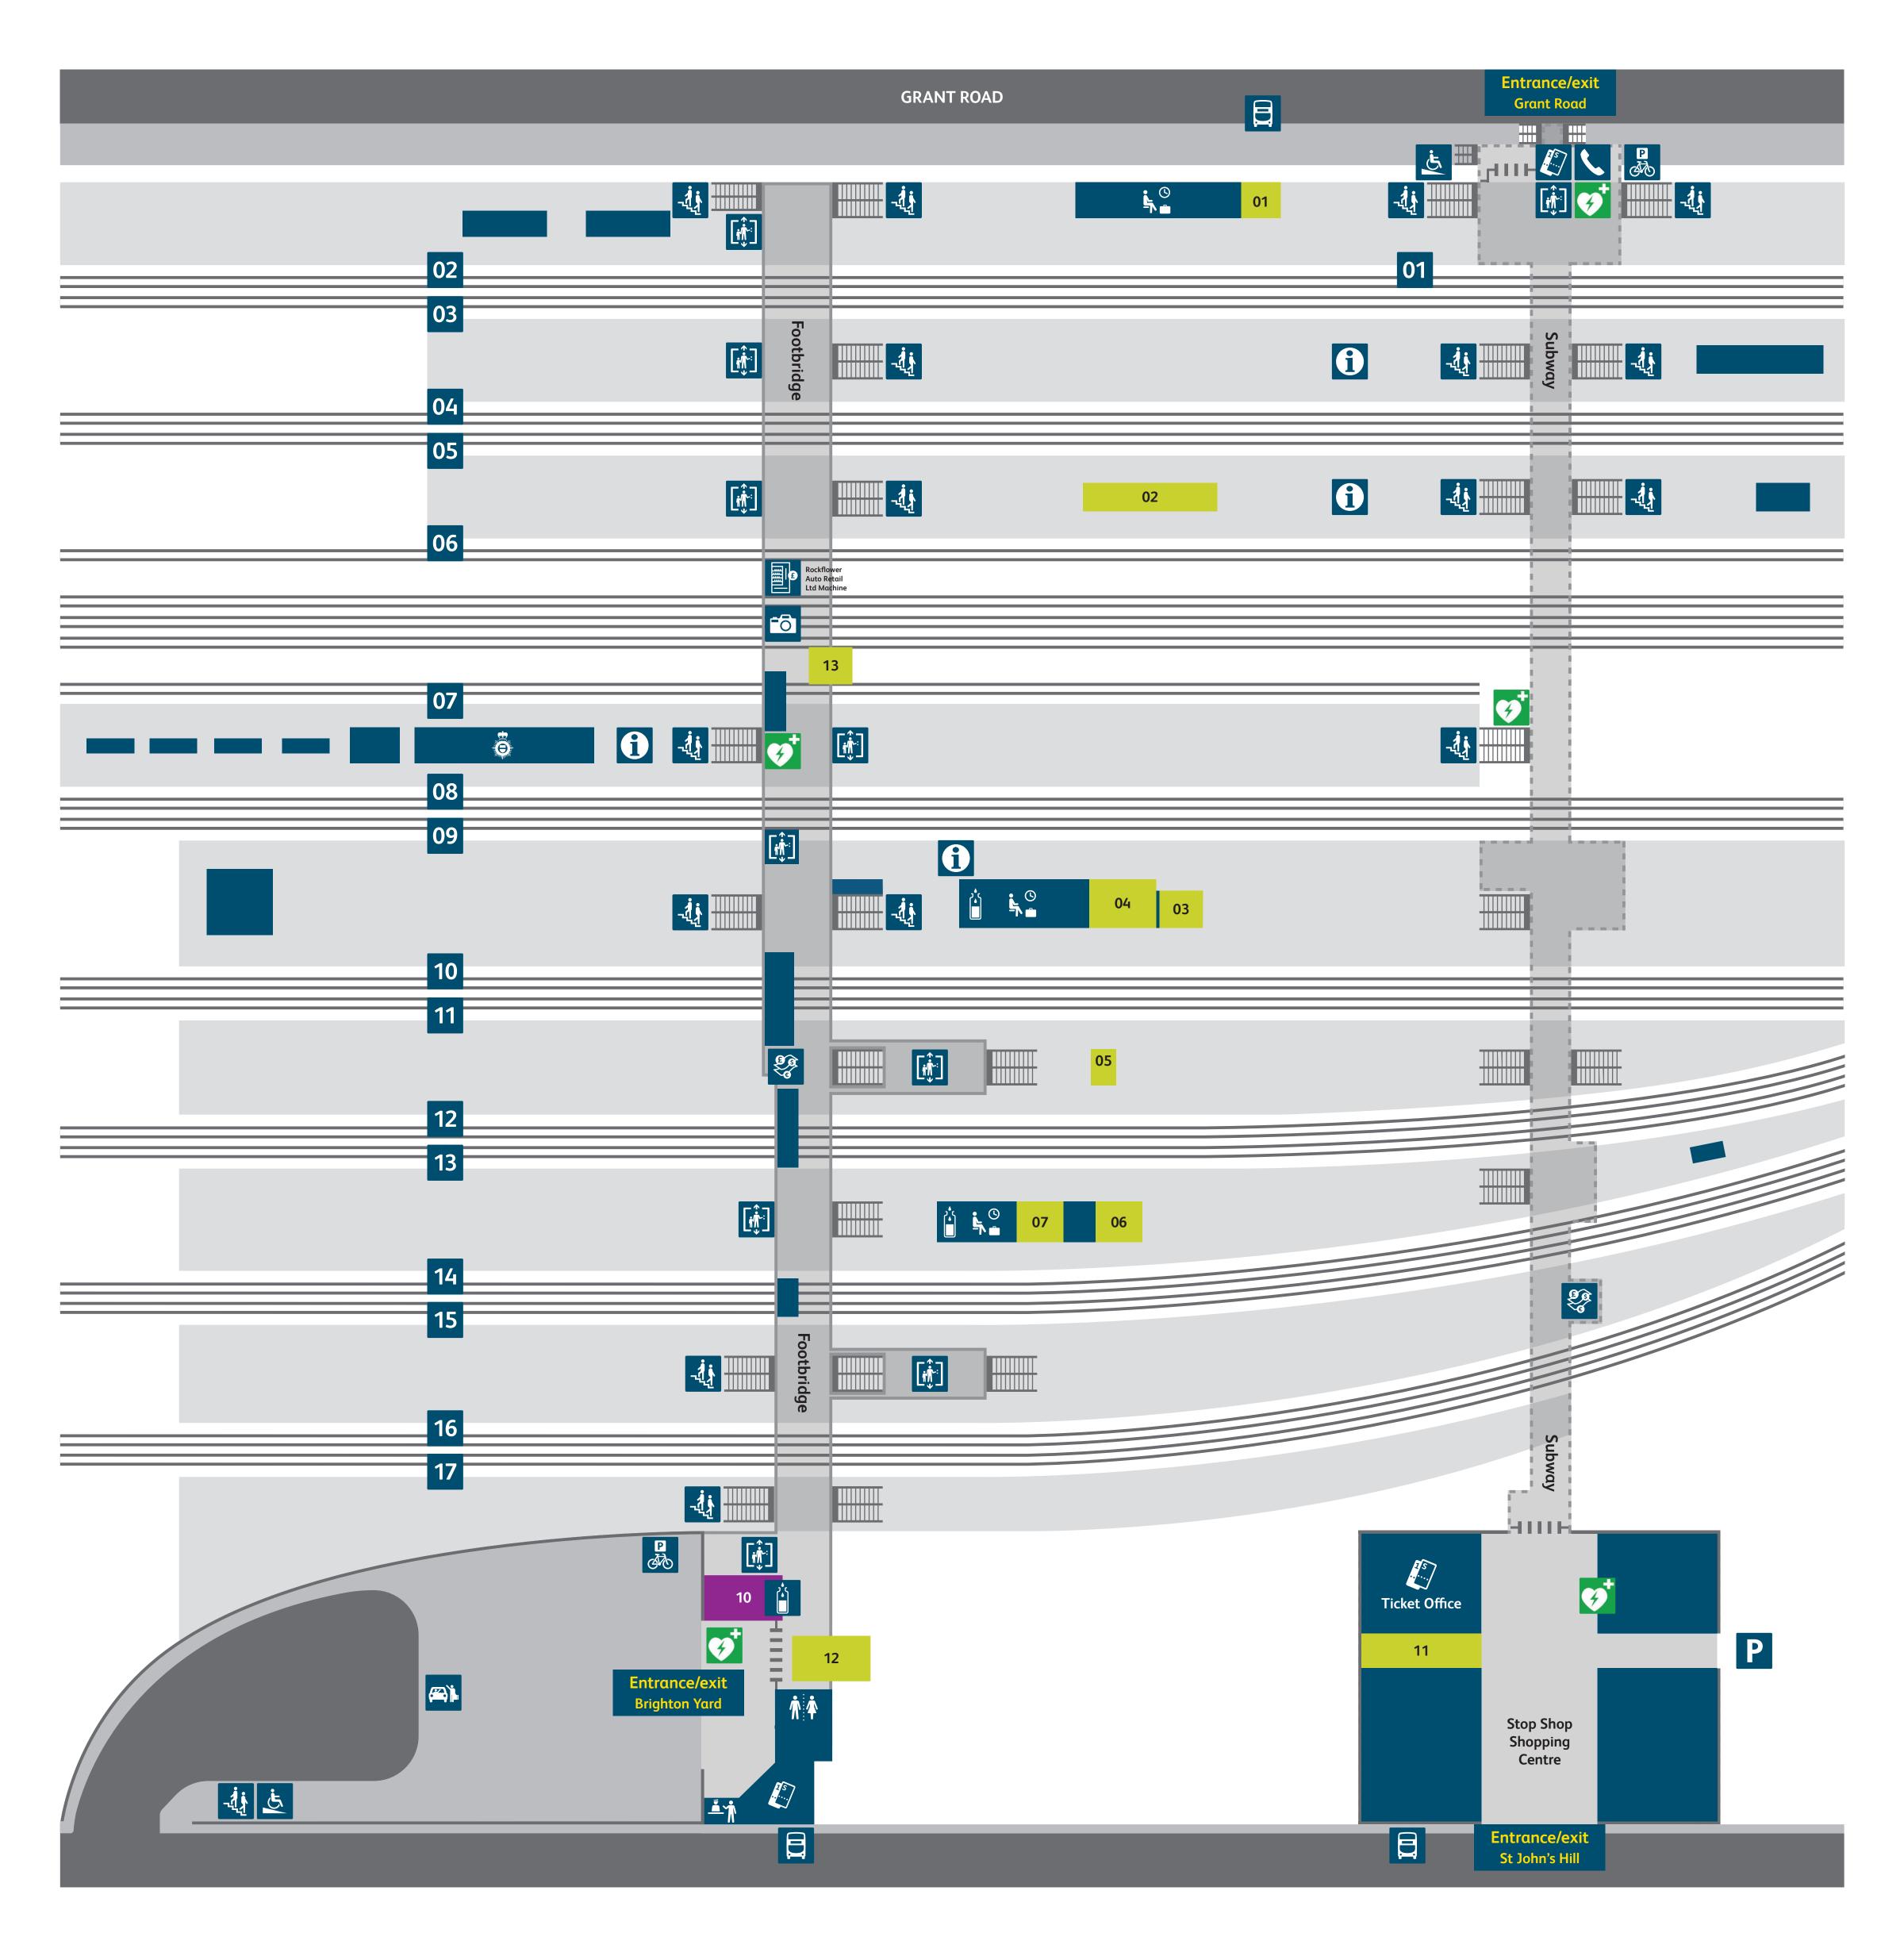

## Clapham Junction Station map

| Services and facilities  |            |                 |              | Food, drink and shopping |    |    |    |    | Coming Soon |             |    |
|--------------------------|------------|-----------------|--------------|--------------------------|----|----|----|----|-------------|-------------|----|
| Bike park                | P<br>A     | Toilets         | <b>Ϋ́</b>    | Costa Coffee             | 01 | 03 | 04 | 05 | 11          | Coming Soon | 10 |
| Buses                    |            | Trade reception | <u>آر آ</u>  | Digby's Patisserie       |    |    |    |    | 13          |             | _  |
| British Transport Police |            | Waiting room    |              | Starbucks                |    |    |    | 02 | 07          |             |    |
| Cash point               | <b>9</b> 0 | Water fountain  | , <b>≜</b> C | West Cornish Pasty       |    |    |    |    | 06          |             |    |
| Drop off point           |            |                 |              | The Exchange             |    |    |    |    | 12          |             |    |

*If you need help please speak to one of our staff or call our helpline on* 

03457 11 41 41

Scan the QR Code for the directory

TFL Visitor information

Lift

Parking

Ramp

Photobooth

Platform number

6

Ρ

**-**0

01

Ŀ

1:

4

R

5