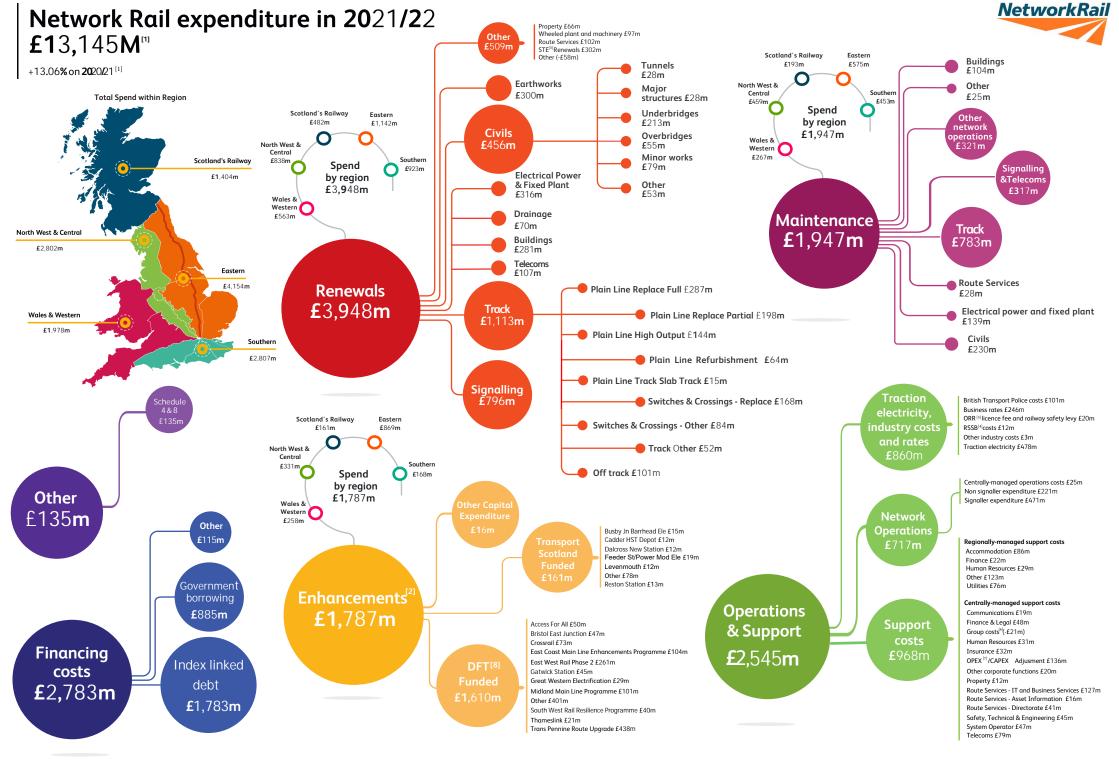

| [1] | Values in solid coloured nodes = total organisation spend. This excludes all expenditure related to HS1.                                                                                                                                                                                                                                                                                                                                                                                                                                                                                                                                                                                                                                                                                                                                                                                                                                                                                                                                                                                                                                                                                                                                                                                                                                                                                                                                                                                                                                                                                                                                                                                                                                                                                                                                                                                                                                                                                                                                                                                                                       |
|-----|--------------------------------------------------------------------------------------------------------------------------------------------------------------------------------------------------------------------------------------------------------------------------------------------------------------------------------------------------------------------------------------------------------------------------------------------------------------------------------------------------------------------------------------------------------------------------------------------------------------------------------------------------------------------------------------------------------------------------------------------------------------------------------------------------------------------------------------------------------------------------------------------------------------------------------------------------------------------------------------------------------------------------------------------------------------------------------------------------------------------------------------------------------------------------------------------------------------------------------------------------------------------------------------------------------------------------------------------------------------------------------------------------------------------------------------------------------------------------------------------------------------------------------------------------------------------------------------------------------------------------------------------------------------------------------------------------------------------------------------------------------------------------------------------------------------------------------------------------------------------------------------------------------------------------------------------------------------------------------------------------------------------------------------------------------------------------------------------------------------------------------|
|     | $For further details, please \ refer to \ our \ annual \ accounts: \ https://www.networkrail.co.uk/who-we-are/publications-and-resources/regulatory-and-licensing/annual-report-and-accounts/publications-and-resources/regulatory-and-licensing/annual-report-and-accounts/publications-and-resources/regulatory-and-licensing/annual-report-and-accounts/publications-and-resources/regulatory-and-licensing/annual-report-and-accounts/publications-and-resources/regulatory-and-licensing/annual-report-and-accounts/publications-and-resources/regulatory-and-licensing/annual-report-and-accounts/publications-and-resources/regulatory-and-licensing/annual-report-and-accounts/publications-and-resources/regulatory-and-licensing/annual-report-and-accounts/publications-and-accounts/publications-and-accounts/publications-and-accounts/publications-and-accounts/publications-accounts/publications-accounts/publications-accounts/publications-accounts/publications-accounts/publications-accounts/publications-accounts/publications-accounts/publications-accounts/publications-accounts/publications-accounts/publications-accounts/publications-accounts/publications-accounts/publications-accounts/publications-accounts/publications-accounts/publications-accounts/publications-accounts/publications-accounts/publications-accounts/publications-accounts/publications-accounts/publications-accounts/publications-accounts/publications-accounts/publications-accounts/publications-accounts/publications-accounts/publications-accounts/publications-accounts/publications-accounts/publications-accounts/publications-accounts/publications-accounts/publications-accounts/publications-accounts/publications-accounts/publications-accounts/publications-accounts/publications-accounts/publications-accounts/publications-accounts/publications-accounts/publications-accounts/publications-accounts/publications-accounts/publications-accounts/publications-accounts/publications-accounts/publications-accounts/publications-accounts/publications-accounts/publications-accounts/publication$ |
| [2] | Enhancements exclude 3rd Party Funded Enhancements                                                                                                                                                                                                                                                                                                                                                                                                                                                                                                                                                                                                                                                                                                                                                                                                                                                                                                                                                                                                                                                                                                                                                                                                                                                                                                                                                                                                                                                                                                                                                                                                                                                                                                                                                                                                                                                                                                                                                                                                                                                                             |
| [3] | Safety, Technical & Engineering                                                                                                                                                                                                                                                                                                                                                                                                                                                                                                                                                                                                                                                                                                                                                                                                                                                                                                                                                                                                                                                                                                                                                                                                                                                                                                                                                                                                                                                                                                                                                                                                                                                                                                                                                                                                                                                                                                                                                                                                                                                                                                |
| [4] | Rail Safety and Standards Board                                                                                                                                                                                                                                                                                                                                                                                                                                                                                                                                                                                                                                                                                                                                                                                                                                                                                                                                                                                                                                                                                                                                                                                                                                                                                                                                                                                                                                                                                                                                                                                                                                                                                                                                                                                                                                                                                                                                                                                                                                                                                                |
| [5] | Office of Rail and Road                                                                                                                                                                                                                                                                                                                                                                                                                                                                                                                                                                                                                                                                                                                                                                                                                                                                                                                                                                                                                                                                                                                                                                                                                                                                                                                                                                                                                                                                                                                                                                                                                                                                                                                                                                                                                                                                                                                                                                                                                                                                                                        |
| [6] | Operational expenditure                                                                                                                                                                                                                                                                                                                                                                                                                                                                                                                                                                                                                                                                                                                                                                                                                                                                                                                                                                                                                                                                                                                                                                                                                                                                                                                                                                                                                                                                                                                                                                                                                                                                                                                                                                                                                                                                                                                                                                                                                                                                                                        |
| [7] | Capital expenditure                                                                                                                                                                                                                                                                                                                                                                                                                                                                                                                                                                                                                                                                                                                                                                                                                                                                                                                                                                                                                                                                                                                                                                                                                                                                                                                                                                                                                                                                                                                                                                                                                                                                                                                                                                                                                                                                                                                                                                                                                                                                                                            |
| [8] | Department for Transport                                                                                                                                                                                                                                                                                                                                                                                                                                                                                                                                                                                                                                                                                                                                                                                                                                                                                                                                                                                                                                                                                                                                                                                                                                                                                                                                                                                                                                                                                                                                                                                                                                                                                                                                                                                                                                                                                                                                                                                                                                                                                                       |
|     |                                                                                                                                                                                                                                                                                                                                                                                                                                                                                                                                                                                                                                                                                                                                                                                                                                                                                                                                                                                                                                                                                                                                                                                                                                                                                                                                                                                                                                                                                                                                                                                                                                                                                                                                                                                                                                                                                                                                                                                                                                                                                                                                |