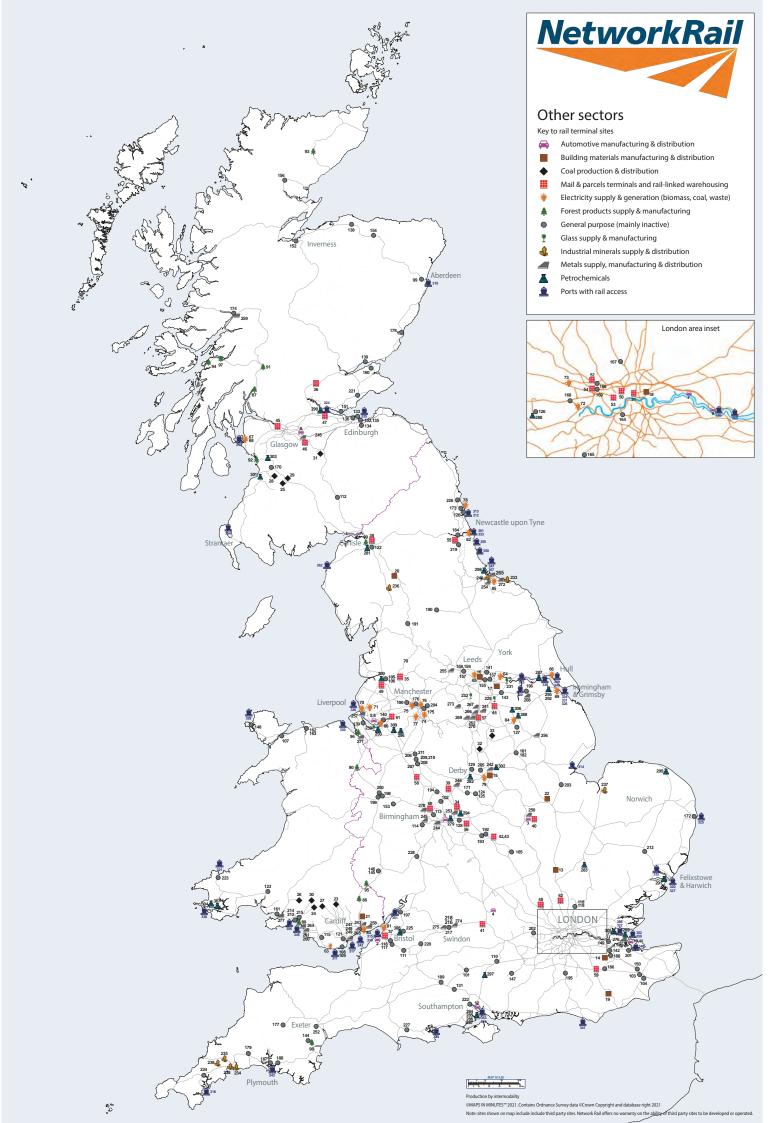

| ludav      | Nama                                             | Castas                                 | Sub sector               | Ctatus               | Link                                                                                                                                                                                             |
|------------|--------------------------------------------------|----------------------------------------|--------------------------|----------------------|--------------------------------------------------------------------------------------------------------------------------------------------------------------------------------------------------|
| Index<br>1 | Name Birmingham Castle Bromwich                  | Sector<br>Automotive                   | Sub sector<br>Production | Status<br>Active     | Link https://www.jaguarlandrover.com/                                                                                                                                                            |
| 2          | Bristol Portbury Docks                           | Automotive                             | Distribution             | Active               | https://www.bristolport.co.uk/                                                                                                                                                                   |
| 3          | Corby                                            | Automotive                             | Distribution             | Inactive             |                                                                                                                                                                                                  |
| 4          | Cowley                                           | Automotive                             | Production               | Active               | https://www.mini.co.uk/en_GB/home/why-mini/mini-uk-production.html                                                                                                                               |
| 5          | Liverpool Halewood                               | Automotive                             | Production               | Active               | https://www.jaguarlandrover.com/                                                                                                                                                                 |
| 6          | Liverpool Speke                                  | Automotive                             | Distribution             | Active               | https://www.ford.co.uk/experience-ford/about-ford                                                                                                                                                |
| 7          | London Dagenham                                  | Automotive                             | Distribution             | Active               | https://www.ford.co.uk/experience-ford/about-ford                                                                                                                                                |
| 8          | Mossend                                          | Automotive                             | Distribution             | Active               | https://www.peterdstirling.com/                                                                                                                                                                  |
| 9          | Purfleet                                         | Automotive                             | Distribution             | Active               | http://www.croports.com/ports_london.html                                                                                                                                                        |
| 10         | Queenborough                                     | Automotive                             | Distribution             | Inactive             | https://www.peelports.com/port-locations/london-medway                                                                                                                                           |
| 11         | Sheerness                                        | Automotive                             | Distribution             | Inactive             | https://www.peelports.com/port-locations/london-medway                                                                                                                                           |
| 12         | Southampton Western Docks                        | Automotive                             | Distribution             | Active               | https://www.abports.co.uk/locations/southampton/                                                                                                                                                 |
| 13         | Biggleswade                                      | Building products                      | Distribution             | Active               | https://www.plasmor.co.uk/our-locations                                                                                                                                                          |
| 14         | Borough Green                                    | Building products                      | Production               | Active               | https://www.hhcelcon.co.uk/                                                                                                                                                                      |
| 15<br>16   | East Leake<br>Ferrybridge                        | Building products<br>Building products | Production<br>Production | Active<br>Active     | https://www.british-gypsum.com/about-us/locations/east-leake<br>https://www.siniat.co.uk/en/siniat-near-you                                                                                      |
| 17         | Great Heck                                       | Building products                      | Production               | Active               | https://www.plasmor.co.uk/our-locations                                                                                                                                                          |
| 18         | London Bow                                       | Building products                      | Distribution             | Active               | https://www.plasmor.co.uk/our-locations                                                                                                                                                          |
| 19         | Mountfield                                       | Building products                      | Production               | Active               | https://www.british-gypsum.com/about-us/locations/robertsbridge-overview                                                                                                                         |
| 20         | Newbiggin Kirkby Thore                           | Building products                      | Production               | Active               | https://www.british-gypsum.com/about-us/locations/kirkby-thore?tab0=0                                                                                                                            |
| 21         | Panteg (Knauf)                                   | Building products                      | Production               | Inactive             | https://www.knaufinsulation.co.uk/                                                                                                                                                               |
| 22         | Tallington                                       | Building products                      | Production               | Active               | https://tarmac.com/locations/tallington-precast-plant/                                                                                                                                           |
| 23         | Cwm Bargoed                                      | Coal                                   | Production               | Active               | https://www.merthyrsw.com/about-us/mining/                                                                                                                                                       |
| 24         | Cwmgwrach                                        | Coal                                   | Production               | Inactive             | http://www.blackdiamondanthracite.com/                                                                                                                                                           |
| 25         | Greenburn                                        | Coal                                   | Production               | Inactive             |                                                                                                                                                                                                  |
| 26         | Gwaun-cae-Gurwen                                 | Coal                                   | Production               | Inactive             | https://www.coal.com/contact-us/sites/                                                                                                                                                           |
| 27         | Hirwaun (Tower)                                  | Coal                                   | Production               | Inactive             | https://www.hargreavesland.com/project/tower/                                                                                                                                                    |
| 28         | Killoch                                          | Coal                                   | Production               | Inactive             | https://www.killoch.com/technology/our-site/                                                                                                                                                     |
| 29         | New Cumnock                                      | Coal                                   | Production               | Inactive             |                                                                                                                                                                                                  |
| 30         | Onllwyn                                          | Coal                                   | Production               | Inactive             | https://www.coal.com/operations/coal-distribution-centre/                                                                                                                                        |
| 31         | Ravenstruther                                    | Coal                                   | Distribution             | Inactive             | https://www.cloburn.co.uk/                                                                                                                                                                       |
| 32         | Rough Close                                      | Coal                                   | Production               | Inactive             |                                                                                                                                                                                                  |
| 33         | Thoresby                                         | Coal                                   | Production               | Inactive             | https://harworthgroup.com/projects/thoresby-vale/                                                                                                                                                |
| 63         | Aberthaw Power Station                           | Electricity                            | Production               | Inactive             | https://uk-ireland.rwe.com/locations/aberthaw-power-plant                                                                                                                                        |
| 64<br>65   | Drax Power Station<br>Ferrybridge Multifuel 1&2  | Electricity<br>Electricity             | Production<br>Production | Active<br>Inactive   | https://www.drax.com/about-us/drax-power-station/<br>https://multifuelenergy.com/                                                                                                                |
| 66         | Hull Docks Biomass Terminal                      | Electricity                            | Feedstock supply         | Active               | https://www.abports.co.uk/locations/hull/                                                                                                                                                        |
| 67         | Hunterston High Level                            | Electricity                            | Feedstock supply         | Active               | https://www.peelports.com/capabilities/our-investments/hunterston-parc                                                                                                                           |
| 68         | Hunterston Low Level Level                       | Electricity                            | Feedstock supply         | Inactive             | https://www.peelports.com/capabilities/our-investments/hunterston-parc                                                                                                                           |
| 69         | Immingham Biomass                                | Electricity                            | Feedstock supply         | Active               | https://www.abports.co.uk/locations/immingham/                                                                                                                                                   |
| 70         | Liverpool Biomass                                | Electricity                            | Feedstock supply         | Active               | https://www.peelports.com/capabilities/our-investments/liverpool-biomass-terminal                                                                                                                |
| 71         | Liverpool Knowsley                               | Electricity                            | Feedstock supply         | Active               | https://www.suez.com/en/news/recovering-energy-from-our-waste                                                                                                                                    |
| 72         | London Brentford                                 | Electricity                            | Feedstock supply         | Active               | https://www.suez.com/en/news/recovering-energy-from-our-waste                                                                                                                                    |
| 73         | London Northolt                                  | Electricity                            | Feedstock supply         | Active               | https://www.suez.com/en/news/recovering-energy-from-our-waste                                                                                                                                    |
| 78         | Lynemouth Power Station                          | Electricity                            | Production               | Active               | https://www.lynemouthpower.com/                                                                                                                                                                  |
| 74         | Manchester Bredbury                              | Electricity                            | Feedstock supply         | Active               | https://www.suez.com/en/news/recovering-energy-from-our-waste                                                                                                                                    |
| 75         | Manchester Brindle Heath                         | Electricity                            | Feedstock supply         | Active               | https://www.suez.com/en/news/recovering-energy-from-our-waste                                                                                                                                    |
| 76         | Manchester Newton Heath                          | Electricity                            | Feedstock supply         | Active               | https://www.suez.com/en/news/recovering-energy-from-our-waste                                                                                                                                    |
| 77         | Manchester Northenden                            | Electricity                            | Feedstock supply         | Active               | https://www.suez.com/en/news/recovering-energy-from-our-waste                                                                                                                                    |
| 79         | Ratcliffe Power Station                          | Electricity                            | Production               | Active               | https://www.uniper.energy/power-generation/countries/united-kingdom                                                                                                                              |
| 80         | Runcorn Folly Lane                               | Electricity                            | Production               | Active               | https://www.viridor.co.uk/energy/energy-recovery-facilities/runcorn-erf/runcorn-project-partners/                                                                                                |
| 81         | Severnside Energy Recovery Centre                | Electricity                            | Production               | Active               | https://www.suez.com/en/news/recovering-energy-from-our-waste                                                                                                                                    |
| 82         | Tyne Docks Biomass Terminal                      | Electricity                            | Feedstock supply         | Active               | https://www.portoftyne.co.uk/news-and-media/case-studies/lynemouth-power-limited                                                                                                                 |
| 83<br>84   | Uskmouth Power Station West Burton Power Station | Electricity<br>Electricity             | Production<br>Production | Active               | https://simecatlantis.com/project-development-operation/simec-uskmouth-power/                                                                                                                    |
|            | Wilton Energy Recovery Centre                    | Electricity                            | Production               | Active               | https://www.edfenergy.com/energy/power-stations/west-burton https://www.suez.com/en/news/recovering-energy-from-our-waste                                                                        |
| 85<br>86   | Abergavenney                                     | Forest products                        | Feedstock supply         | Inactive             | https://www.networkrail.co.uk/industry-and-commercial/rail-freight/freight-site-opportunities/                                                                                                   |
| 87         | Arrochar                                         | Forest products                        | Feedstock supply         | Inactive             | https://www.networkrail.co.uk/industry-and-commercial/rail-freight/freight-site-opportunities/                                                                                                   |
| 88         | Baglan Bay                                       | Forest products                        | Production               | Active               | https://www.sofidel.com/en/the-group/sofidel-in-the-world/sofidel-uk/                                                                                                                            |
| 89         | Carlisle Kingmoor                                | Forest products                        | Production               | Active               | https://www.bsw.co.uk/locations/carlisle                                                                                                                                                         |
| 90         | Chirk                                            | Forest products                        | Production               | Active               | https://uk.kronospan-express.com/en                                                                                                                                                              |
| 91         | Crianlarich                                      | Forest products                        | Feedstock supply         | Inactive             | https://www.networkrail.co.uk/industry-and-commercial/rail-freight/freight-site-opportunities/                                                                                                   |
| 92         | Irvine                                           | Forest products                        | Production               | Active               | https://www.upmpaper.com/about-us/our-locations/our-paper-mills/upm-caledonian-paper/                                                                                                            |
| 93         | Kinbrace                                         | Forest products                        | Feedstock supply         | Inactive             | https://www.networkrail.co.uk/industry-and-commercial/rail-freight/freight-site-opportunities/                                                                                                   |
| 94         | Oban                                             | Forest products                        | Feedstock supply         | Inactive             | https://www.networkrail.co.uk/industry-and-commercial/rail-freight/freight-site-opportunities/                                                                                                   |
| 95         | Pontrilas                                        | Forest products                        | Feedstock supply         | Inactive             | https://www.networkrail.co.uk/industry-and-commercial/rail-freight/freight-site-opportunities/                                                                                                   |
| 96         | Shotton UPM                                      | Forest products                        | Production               | Inactive             | https://www.upmpaper.com/about-us/our-locations/our-paper-mills/upm-shotton/                                                                                                                     |
| 97         | Taynuilt                                         | Forest products                        | Feedstock supply         | Inactive             | https://www.networkrail.co.uk/industry-and-commercial/rail-freight/freight-site-opportunities/                                                                                                   |
| 98         | Teigngrace                                       | Forest products                        | Feedstock supply         | Inactive             | https://www.networkrail.co.uk/industry-and-commercial/rail-freight/freight-site-opportunities/                                                                                                   |
| 99         | Aberdeen Raiths Farm                             | General purpose                        |                          | Active               | https://uk.dbcargo.com/rail-uk-en/services/metals                                                                                                                                                |
| 100        | Agecroft                                         | General purpose                        |                          | Inactive             | https://vengrove.co.uk/about/                                                                                                                                                                    |
| 101        | Andover                                          | General purpose                        |                          | Inactive             | https://www.networkrail.co.uk/industry-and-commercial/rail-freight/freight-site-opportunities/                                                                                                   |
| 102        | Anglesea Sidings                                 | General purpose                        |                          | Inactive             | https://www.networkrail.co.uk/industry-and-commercial/rail-freight/freight-site-opportunities/                                                                                                   |
| 103        | Ashford Chart Leacon                             | General purpose                        |                          | Inactive             | https://www.networkrail.co.uk/industry-and-commercial/rail-freight/freight-site-opportunities/                                                                                                   |
| 104        | Ashford Sevington                                | General purpose                        |                          | Inactive             | https://www.networkrail.co.uk/industry-and-commercial/rail-freight/freight-site-opportunities/                                                                                                   |
| 105        | Bamber Bridge North                              | General purpose                        |                          | Inactive             | https://www.networkrail.co.uk/industry-and-commercial/rail-freight/freight-site-opportunities/                                                                                                   |
| 106        | Bamber Bridge South                              | General purpose                        |                          | Inactive             | https://www.networkrail.co.uk/industry-and-commercial/rail-freight/freight-site-opportunities/                                                                                                   |
| 107        | Bangor                                           | General purpose                        |                          | Inactive             | https://www.networkrail.co.uk/industry-and-commercial/rail-freight/freight-site-opportunities/                                                                                                   |
| 108        | Barry (Dow Corning site)                         | General purpose                        |                          | Inactive             | https://www.dow.com/                                                                                                                                                                             |
| 109        | Barry (former BP chemical works)                 | General purpose                        |                          | Inactive             | https://www.hexion.com/                                                                                                                                                                          |
| 110<br>111 | Basingstoke<br>Bath                              | General purpose<br>General purpose     |                          | Inactive<br>Inactive | https://www.networkrail.co.uk/industry-and-commercial/rail-freight/freight-site-opportunities/<br>https://www.networkrail.co.uk/industry-and-commercial/rail-freight/freight-site-opportunities/ |
| 111<br>112 | Bath<br>Beattock                                 | General purpose<br>General purpose     |                          | Inactive             | https://www.networkrail.co.uk/industry-and-commercial/rail-freight/freight-site-opportunities/                                                                                                   |
| 113        | Birmingham Bescot Yard                           | General purpose                        |                          | Inactive             | https://www.networkrail.co.uk/industry-and-commercial/rail-freight/freight-site-opportunities/                                                                                                   |
| 114        | Birmingham Brierley Hill                         | General purpose                        |                          | Inactive             | https://www.networkrail.co.uk/industry-and-commercial/rail-freight/freight-site-opportunities/                                                                                                   |
| 115        | Bridgend                                         | General purpose                        |                          | Inactive             | https://www.ford.co.uk/experience-ford/about-ford                                                                                                                                                |
| 116        | Bristol Days Road                                | General purpose                        |                          | Inactive             | https://www.networkrail.co.uk/industry-and-commercial/rail-freight/freight-site-opportunities/                                                                                                   |
|            |                                                  |                                        |                          |                      |                                                                                                                                                                                                  |