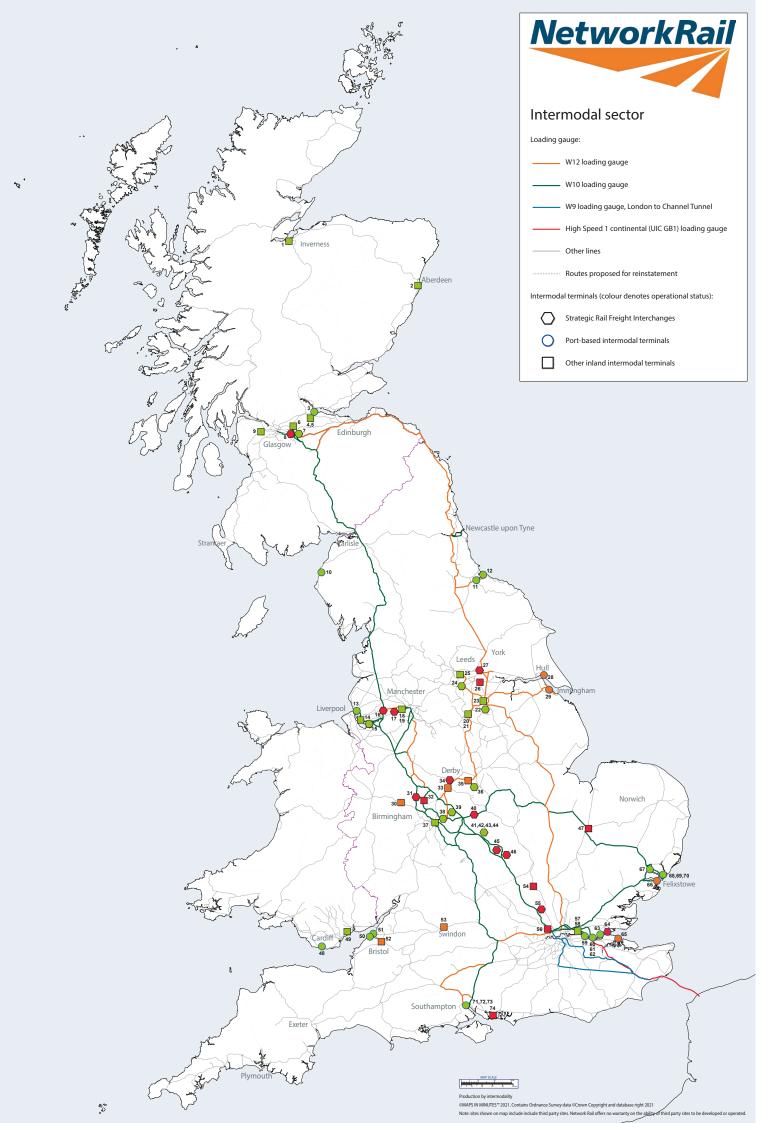

## Network Rail freight maps: intermodal sector

List of sites

| Index    | Name                                | Туре                    | Status            | Link                                                                                           |
|----------|-------------------------------------|-------------------------|-------------------|------------------------------------------------------------------------------------------------|
| 1        | Inverness                           | RFI                     | Active            | https://www.johngrussell.co.uk/locations/                                                      |
| 2        | Aberdeen                            | RFI                     | Active            | https://uk.dbcargo.com/rail-uk-en/services/metals                                              |
| 3        | Grangemouth (Forth Ports)           | RFI                     | Active            | https://www.forthports.co.uk/our-ports/grangemouth/                                            |
| 4        | Grangemouth (DB Cargo)              | RFI                     | Active            | https://uk.dbcargo.com/rail-uk-en/services/metals                                              |
| 5        | Grangemouth (Malcolm Group)         | RFI                     | Active            | https://www.malcolmgroup.co.uk/rail/rail-services/                                             |
| 6        | Coatbridge                          | RFI                     | Active            | https://www.gwrr.co.uk/about/locations/freightliner-coatbridge-terminal/                       |
| 7        | Mossend Eurocentral                 | SRFI                    | Active            | https://uk.dbcargo.com/rail-uk-en/services/metals                                              |
| 8        | Mossend International               | SRFI                    | Active            | https://www.peterdstirling.com/                                                                |
| 9        | Elderslie                           | RFI                     | Active            | https://www.malcolmgroup.co.uk/rail/rail-services/                                             |
| 10       | Workington                          | RFI                     | Operational       | https://www.portofworkington.co.uk/                                                            |
| 11       | Middlesbrough                       | RFI                     | Active            | https://www.portofmiddlesbrough.com/                                                           |
| 12       | -                                   |                         |                   | • • •                                                                                          |
|          | Teesport                            | RFI                     | Active            | https://www.pdports.co.uk/locations/teesport/                                                  |
| 13       | Seaforth                            | RFI                     | Active            | https://www.peelports.com/port-locations/liverpool                                             |
| 14       | Garston                             | RFI                     | Active            | https://www.gwrr.co.uk/about/locations/liverpool/freightliner-liverpool-terminal/              |
| 15       | Widnes                              | RFI                     | Active            | https://eddiestobart.com/how-we-can-help/#our-sectors                                          |
| 16       | Parkside East                       | SRFI                    | Proposed          | http://isecgroup.uk/                                                                           |
| 17       | Port Salford                        | SRFI                    | Under development | https://peellandp.co.uk/our-expertise/port-salford/                                            |
| 18       | Trafford Park (DB Cargo / Maritime) | RFI                     | Active            | https://www.maritimetransport.com/locations/manchester-container-terminal                      |
| 19       | Trafford Park (Freightliner)        | RFI                     | Active            | https://www.gwrr.co.uk/about/locations/manchester/freightliner-manchester/                     |
| 20       | Sheffield Masborough                | RFI                     | Active            | https://www.newellwright.co.uk/container-logistics.html                                        |
| 21       | Sheffield Tinsley                   | RFI                     | Active            | https://www.newellwright.co.uk/container-logistics.html                                        |
| 22       | iPort Doncaster                     | SRFI                    | Active            | https://www.iportrail.com/                                                                     |
| 23       | Doncaster Railport                  | RFI                     | Active            | https://www.gwrr.co.uk/about/locations/freightliner-doncaster-railport/                        |
| 24       | Wakefield Europort                  | SRFI                    | Active            | https://www.maritimetransport.com/locations/wakefield-rail-terminal                            |
| 25       | Leeds Stourton                      | RFI                     | Active            | https://www.gwrr.co.uk/about/locations/leeds/freightliner-leeds-terminal/                      |
| 25<br>26 | Konect                              | RFI                     |                   | · · · · · · · · · · · · · · · · · · ·                                                          |
|          |                                     |                         | Under development | https://www.konectuk.com/                                                                      |
| 27       | Gascoigne Interchange               | SRFI                    | Active            | https://harworthgroup.com/projects/sherburn-rail-freight-terminal/                             |
| 28       | Hull King George Dock               | RFI                     | Operational       | https://www.abports.co.uk/locations/hull/                                                      |
| 29       | Immingham                           | RFI                     | Operational       | https://www.abports.co.uk/locations/immingham/                                                 |
| 30       | Telford                             | RFI                     | Operational       | https://uk.dbcargo.com/rail-uk-en/services/metals                                              |
| 31       | West Midlands Interchange           | SRFI                    | Under development | https://www.westmidlandsinterchange.co.uk/                                                     |
| 32       | Cannock                             | RFI                     | Proposed          | https://www.gwrr.co.uk/about/locations/pentalver-cannock/                                      |
| 33       | Burton on Trent                     | RFI                     | Operational       | http://mauricehill.co.uk/rail-terminals.php                                                    |
| 34       | East Midlands Intermodal Park       | SRFI                    | Proposed          | https://www.goodman.com/                                                                       |
| 35       | Castle Donington EMDC               | RFI                     | Operational       | http://mauricehill.co.uk/rail-terminals.php                                                    |
| 36       | East Midlands Gateway               | SRFI                    | Active            | https://www.maritimetransport.com/locations/east-midlands-gateway                              |
| 37       | Birmingham                          | RFI                     | Active            | https://www.gwrr.co.uk/about/locations/freightliner-birmingham/                                |
| 38       | Hams Hall                           | SRFI                    | Active            | http://www.hamshallrailterminal.co.uk/                                                         |
| 39       | Birch Coppice                       | SRFI                    | Active            | https://www.maritimetransport.com/locations/bift                                               |
| 40       | Hinckley                            | SRFI                    | Proposed          | https://www.hinckleynrfi.co.uk/                                                                |
|          | -                                   |                         | •                 | ·                                                                                              |
| 41       | DIRFT I (Malcolm Group)             | SRFI                    | Active            | https://www.malcolmgroup.co.uk/rail/rail-services/                                             |
| 42       | DIRFT II (Sainsbury's)              | SRFI                    | Active            | https://www.johngrussell.co.uk/locations/                                                      |
| 43       | DIRFT II (Tesco)                    | SRFI                    | Active            | https://eddiestobart.com/how-we-can-help/#our-sectors                                          |
| 44       | DIRFT III                           | SRFI                    | Under development | https://prologis.co.uk/parks/prologis-rfi-dirft/                                               |
| 45       | Rail Central                        | SRFI                    | Proposed          | https://www.railcentral.com/                                                                   |
| 46       | Northampton Gateway                 | SRFI                    | Under development | https://slp-ng.com/                                                                            |
| 47       | Ely                                 | RFI                     | Operational       | https://www.potterspace.co.uk/locations/ely-business-park-cambridgeshire                       |
| 48       | Barry Docks                         | RFI                     | Active            | https://www.abports.co.uk/locations/barry/                                                     |
| 49       | Wentloog                            | RFI                     | Active            | https://www.gwrr.co.uk/about/locations/freightliner-cardiff/                                   |
| 50       | Portbury                            | RFI                     | Operational       | https://www.bristolport.co.uk/trades/containers                                                |
| 51       | Avonmouth                           | RFI                     | Active            | https://www.bristolport.co.uk/trades/containers                                                |
| 52       | Bristol South Liberty Lane          | RFI                     | Operational       | https://www.networkrail.co.uk/industry-and-commercial/rail-freight/freight-site-opportunities/ |
| 53       | Swindon Keypoint                    | RFI                     | Operational       | http://www.ravenbourne.co.uk/keypoint.html                                                     |
| 54       | Sundon Quarry                       | RFI                     | Proposed          | https://prologis.co.uk/                                                                        |
| 55       | Radlett                             | SRFI                    | Under development | https://www.segro.com/                                                                         |
| 56       | Willesden Euroterminal              | RFI                     | Operational       | https://www.networkrail.co.uk/industry-and-commercial/rail-freight/freight-site-opportunities/ |
|          |                                     |                         | •                 |                                                                                                |
| 57       | Barking                             | RFI                     | Active            | https://uk.dbcargo.com/rail-uk-en/services/metals                                              |
| 58       | Dagenham (Ford)                     | RFI                     | Active            | https://www.transfesa.com/rail-spain-en/our-solutions/railway-services                         |
| 59       | Purfleet                            | RFI                     | Active            | http://www.croports.com/ports_london.html                                                      |
| 60       | Tilbury 1a                          | RFI                     | Active            | https://www.forthports.co.uk/our-ports/tilbury-london/                                         |
| 61       | Tilbury 1b                          | RFI                     | Active            | https://www.forthports.co.uk/our-ports/tilbury-london/                                         |
| 62       | Tilbury 2                           | RFI                     | Active            | https://www.forthports.co.uk/our-ports/tilbury-london/                                         |
| 63       | London Gateway                      | RFI                     | Active            | https://www.londongateway.com/port/the-port                                                    |
| 64       | Thames Enterprise Park              | RFI                     | Under development | https://thamesenterprisepark.com/                                                              |
| 65       | Thamesport                          | RFI                     | Operational       | http://www.londonthamesport.co.uk/                                                             |
| 66       | Harwich                             | RFI                     | Active            | https://www.harwich.co.uk/our-service/additional-operations                                    |
| 67       | lpswich Griffin Wharf               | RFI                     | Active            | https://www.abports.co.uk/locations/ipswich/                                                   |
| 68       | Felixstowe                          | RFI                     | Active            | https://www.portoffelixstowe.co.uk/port/rail-services/                                         |
| 69       | Felixstowe North                    | RFI                     | Active            | https://www.portoffelixstowe.co.uk/port/rail-services/                                         |
| 70       | Felixstowe North                    | RFI                     |                   | ·                                                                                              |
|          |                                     |                         | Active            | https://www.portoffelixstowe.co.uk/port/rail-services/                                         |
| 71       | Southampton (Maritime)              | RFI                     | Active            | https://www.gwrr.co.uk/about/locations/southampton/freightliner-southampton-maritime/          |
| 72       | Southampton (Millbrook)             | RFI                     | Active            | https://www.gwrr.co.uk/about/locations/southampton/freightliner-southampton-millbrook/         |
| 73       | Southampton (107-108 Berth)         | RFI                     | Active            | https://www.abports.co.uk/locations/southampton/                                               |
| 74       | Fratton                             | RFI                     | Operational       | https://www.networkrail.co.uk/industry-and-commercial/rail-freight/freight-site-opportunities/ |
|          |                                     |                         |                   |                                                                                                |
| Key      |                                     |                         |                   |                                                                                                |
|          | RFI                                 | Rail freight interchang | Δ                 | Standalone intermodal terminal                                                                 |

Rail freight interchange Strategic Rail Freight Interchange Regular rail services in place Infrequent or no rail services at present RFI SRFI Active Operational Under development Proposed Currently being constructed
Preparing for or secured planning consent

Standalone intermodal terminal
Distribution park in excess of 60 Ha with integrated intermodal terminal facilities