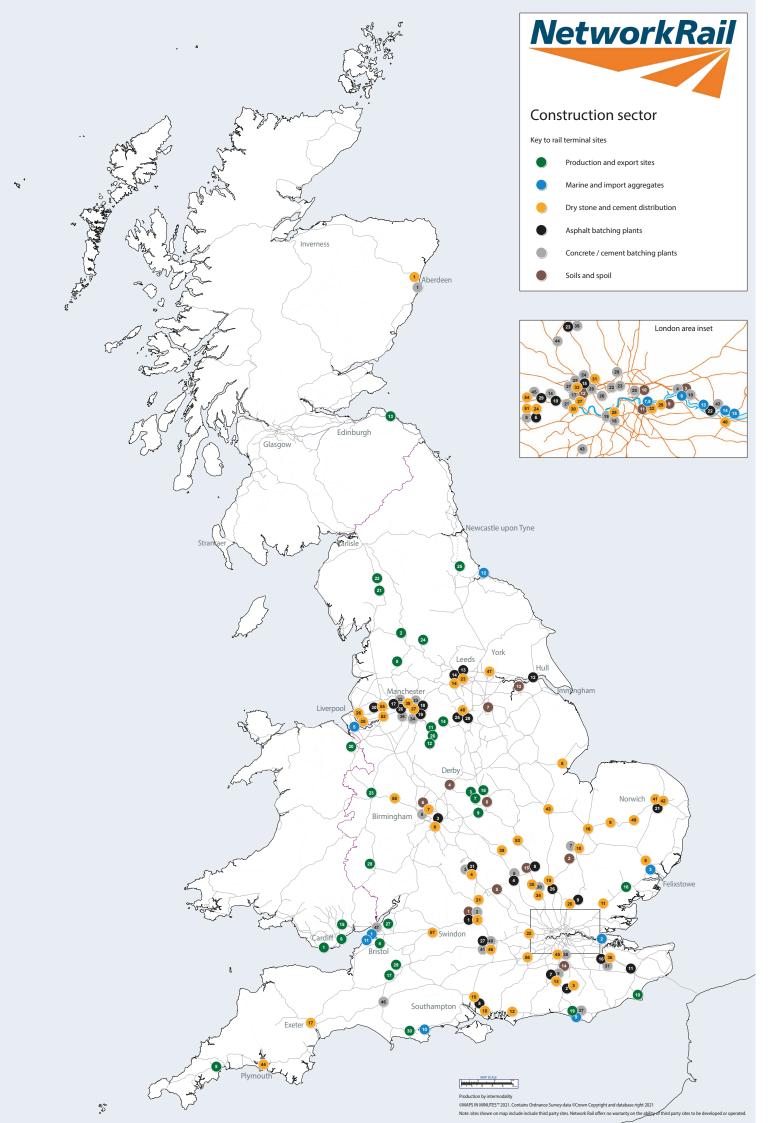

## Network Rail freight maps: construction sector List of sites by type

| ODUCTION & EXPORT SITES |                            |                            |          |                                                                                       |  |
|-------------------------|----------------------------|----------------------------|----------|---------------------------------------------------------------------------------------|--|
| Index                   | Name                       | Sub sector                 | Status   | Link                                                                                  |  |
|                         | Aberthaw Cement Works      | Cement production          | Active   | https://aberthaw.tarmac.com/                                                          |  |
| 2                       | Arcow Quarry               | Crushed stone              | Active   | https://tarmac.com/locations/arcow-quarry/                                            |  |
| 3                       | Bardon Hill Quarry         | Crushed stone              | Active   | https://www.aggregate.com/location-finder/aggregates/leicestershire/coalville/30      |  |
| 4                       | Bristol South Liberty Lane | Crushed stone              | Active   | https://www.gwrr.co.uk/about/locations/                                               |  |
| 5                       | Burngullow                 | Secondary aggregate export | Active   |                                                                                       |  |
| 6                       | Cardiff                    | Incinerator Bottom Ash     | Active   | https://www.abports.co.uk/locations/cardiff/                                          |  |
|                         | Cliffe Hill Quarry         | Crushed stone              | Active   | https://www.mqp.co.uk/en/locations/cliffe-hill-quarry-and-asphalt-plant               |  |
| 8                       | Clitheroe Cement Works     | Cement production          | Active   | https://www.hanson.co.uk/en/Hanson-Cement-Ribblesdale                                 |  |
| 9                       | Croft Quarry               | Crushed stone              | Active   | https://www.aggregate.com/location-finder/aggregates/leicestershire/croft/129         |  |
| 10                      | Denge Quarry               | Crushed stone              | Inactive | https://www.cemex.co.uk/denge-quarry.aspx                                             |  |
| 11                      | Dove Holes Quarry          | Crushed stone              | Active   | https://www.cemex.co.uk/dove-holes-quarry-and-asphalt-plant.aspx                      |  |
| 12                      | Dowlow Quarry              | Crushed stone              | Active   | https://www.breedongroup.com/location-finder/buxton-dowlow-quarry                     |  |
| 13                      | Dunbar                     | Cement production          | Active   | https://dunbar.tarmac.com/                                                            |  |
| 14                      | Hope Cement Works          | Cement production          | Active   | https://www.breedongroup.com/location-finder/hope-cement                              |  |
| 15                      | Machen Quarry              | Crushed stone              | Active   | https://www.hanson.co.uk/en/Hanson-Asphalt-Machen                                     |  |
| 16                      | Marks Tey Sand Railhead    | Crushed stone              | Active   | https://www.tarmac.com/                                                               |  |
| 17                      | Merehead Quarry            | Crushed stone              | Active   | https://www.aggregate.com/location-finder/aggregates/somerset/shepton-mallet/391      |  |
| 18                      | Mountsorrel Quarry         | Crushed stone              | Active   | https://tarmac.com/locations/mountsorrel-quarry/                                      |  |
| 19                      | Newhaven                   | Incinerator Bottom Ash     | Active   | http://www.daygroup.co.uk/locations.php                                               |  |
| 20                      | Padeswood Cement Works     | Cement production          | Active   | https://www.hanson.co.uk/en/Hanson-Cement-Padeswood                                   |  |
| 21                      | Shap Blue Quarry           | Crushed stone              | Inactive | https://www.cemex.co.uk/                                                              |  |
| 22                      | Shap Quarry                | Crushed stone              | Active   | https://www.hanson.co.uk/en/Hanson-Aggregates-Shap-Quarry                             |  |
| 23                      | Shrewsbury Coton Hill      | Crushed stone              | Active   | https://tarmac.com/locations/bayston-hill-quarry/                                     |  |
| 24                      | Swinden Quarry             | Crushed stone              | Active   | https://tarmac.com/locations/swinden-quarry/                                          |  |
| 25                      | Thrislington Quarry        | Crushed stone              | Active   | https://tarmac.com/locations/thrislington-quarry/                                     |  |
| 26                      | Tunstead Quarry            | Crushed stone              | Active   | http://tarmacbuxtonlime.com/                                                          |  |
| 27                      | Tytherington Quarry        | Crushed stone              | Active   | https://www.hanson.co.uk/en/Hanson-Aggregates-Tytherington-Quarry                     |  |
| 28                      | Welllington Quarry         | Crushed stone              | Active   | https://www.hanson.co.uk/en/Hanson-Aggregates-Tytherington-Quarry/                    |  |
| 29                      | Whatley Quarry             | Crushed stone              | Active   | https://www.hanson.co.uk/en/Hanson-Aggregates-Whatley-Quarry                          |  |
| 30                      | Wool                       | Sand                       | Active   |                                                                                       |  |
|                         |                            |                            |          |                                                                                       |  |
|                         | AND IMPORT AGGREGATES      |                            |          |                                                                                       |  |
| Index                   | Name                       | Sub sector                 | Status   | Link                                                                                  |  |
|                         | Bristol                    | Marine aggregates          | Active   | https://www.bristolport.co.uk/trades/dry-bulks                                        |  |
|                         | Cliffe                     | Marine aggregates          | Active   | https://www.brett.co.uk/                                                              |  |
|                         | Ipswich                    | Marine aggregates          | Active   | https://www.abports.co.uk/locations/ipswich/                                          |  |
|                         | Isle of Grain              | Imported aggregates        | Active   |                                                                                       |  |
|                         | Liverpool Ellesmere Port   | Marine aggregates          | Inactive | www.qualityfreight.com                                                                |  |
|                         | London Dagenham            | Marine aggregates          | Active   | https://www.hanson.co.uk/en/Hanson-Aggregates-Dagenham                                |  |
|                         | London Greenwich           | Marine aggregates          | Active   | https://www.cemex.co.uk/angerstein-aggregates-wharf-concrete-plant.aspx               |  |
|                         | London Greenwich           | Marine aggregates          | Active   | https://tarmac.com/locations/greenwich-wharf-marine-aggregates/                       |  |
|                         | Newhaven                   | Marine aggregates          | Active   | https://www.brett.co.uk/news/securing-the-supply-of-marine-aggregates-for-east-sussex |  |
| 10                      | Poole                      | Marine aggregates          | Inactive | https://www.phc.co.uk/commercial/conventional-cargo/                                  |  |
|                         | Portbury Docks             | Imported aggregates        | Active   | https://www.bristolport.co.uk/                                                        |  |
|                         | Redcar                     | Imported aggregates        | Active   | https://www.redcarbulkterminal.co.uk/                                                 |  |
|                         | Thurrock                   | Marine aggregates          | Active   | https://tarmac.com/locations/euromix-thurrock-concrete-plant/                         |  |
| 13                      |                            |                            |          |                                                                                       |  |
| 13<br>14                | Tilbury 1                  | Marine aggregates          | Active   | https://www.forthports.co.uk/construction-hub/                                        |  |

|       | NE AND CEMENT DISTRIBU |                                                | Ctatura           | 15ab                                                                              |
|-------|------------------------|------------------------------------------------|-------------------|-----------------------------------------------------------------------------------|
| Index | Name                   | Sub sector                                     | Status            | Link                                                                              |
| 1     | Aberdeen Raiths Farm   | Dry stone distribution                         | Active            | https://uk.dbcargo.com/rail-uk-en/services/Rail-Transport-Services                |
| 2     | Appleford              | Dry stone distribution                         | Active            | https://www.hanson.co.uk/en/Hanson-Aggregates-Appleford                           |
| 3     | Ardingly               | Dry stone distribution                         | Active            | https://www.hanson.co.uk/en/Hanson-Aggregates-Ardingly-Railhead                   |
| 4     | Banbury                | Dry stone distribution                         | Active            | https://banbury.tarmac.com/                                                       |
| 5     | Barham                 | Dry stone distribution                         | Active            | https://tarmac.com/locations/barham-sand-and-gravel-quarry/                       |
| 6     | Birmingham Small Heath | Dry stone distribution                         | Active            | https://www.grsroadstone.co.uk/locations                                          |
| 7     | Birmingham Walsall     | Dry stone distribution                         | Active            | https://www.breedongroup.com/location-finder/walsall                              |
| 8     | Boston                 | Dry stone distribution                         | Active            | http://www.totalaggregates.com/                                                   |
| 9     | Brandon                | Dry stone distribution                         | Active            | https://www.roryjholbrook.co.uk/locations                                         |
| 10    | Cambridge              | Dry stone distribution                         | Active            | https://tarmac.com/locations/cambridge-quarry/                                    |
| 11    | Chelmsford             | Dry stone distribution                         | Active            | https://www.aggregate.com/                                                        |
| 12    | Chichester             | Dry stone distribution                         | Active            | https://www.dudmangroup.co.uk/home/                                               |
| 13    | Crawley                | Dry stone distribution                         | Active            | http://www.daygroup.co.uk/locations.php                                           |
| 14    | Dewsbury               | Dry stone distribution                         | Active            | https://tarmac.com/locations/dewsbury-bagging-plant/                              |
| 15    | Eastleigh              | Dry stone distribution                         | Active            | https://www.kendalls.co.uk/about-us/                                              |
| 16    | Ely                    | Dry stone distribution                         | Active            | https://www.tillicoultryquarries.com/contact                                      |
| 17    | Exeter                 | Dry stone distribution                         | Active            | https://www.hanson.co.uk/en/Hanson-Aggregates-Exeter-Depot                        |
| 18    | Fareham                | Dry stone distribution                         | Active            | https://www.kendalls.co.uk/about-us/                                              |
| 19    | Hitchin                | Dry stone distribution                         | Active            | https://www.aggregate.com/location-finder                                         |
| 20    | Hoddesden Rye House    | Dry stone distribution                         | Inactive          |                                                                                   |
| 21    | Kidlington             | Dry stone distribution                         | Active            | https://www.hanson.co.uk/en/Hanson-Aggregates-Kidlington-Rail-Depot               |
| 22    | Langley                | Dry stone distribution                         | Under development | https://uk.dbcargo.com/rail-uk-en/services/Rail-Transport-Services                |
| 23    | Leeds Stourton         | Dry stone distribution                         | Active            | https://www.cemex.co.uk/stourton-urban-asphalt-plant.aspx                         |
| 24    | Link Park Heathrow     | Dry stone distribution                         | Active            | https://www.ashvilleaggregates.com/                                               |
| 25    | Liverpool Garston      | Dry stone distribution                         | Active            | https://www.gwrr.co.uk/about/locations/liverpool/freightliner-liverpool-terminal/ |
| 26    | Liverpool Tuebrook     | Crushed stone                                  | Active            | https://www.gbrailfreight.com/gb-railfreight-and-hanson-announce-new-contract/    |
| 27    | London Acton           | Dry stone distribution                         | Active            | https://www.aggregate.com/location-finder/aggregates/greater-london/acton/756     |
| 28    | London Battersea       | Dry stone distribution                         | Active            | http://www.daygroup.co.uk/locations.php                                           |
| 29    | London Belvedere       | Dry stone distribution                         | Active            | https://www.dcrail.com/newpage                                                    |
| 30    | London Brentford       | -                                              |                   |                                                                                   |
|       |                        | Dry stone distribution                         | Active            | http://www.daygroup.co.uk/locations.php                                           |
| 31    | London Cricklewood     | Dry stone distribution                         | Active            | https://uk.dbcargo.com/rail-uk-en/services/Rail-Transport-Services                |
| 32    | London Greenwich       | Dry stone distribution                         | Active            | https://www.aggregate.com/location-finder/aggregates/greater-london/greenwich/194 |
| 33    | London Willesden       | Dry stone distribution                         | Active            | https://www.dcrail.com/newpage                                                    |
| 34    | Luton Crescent Road    | Dry stone distribution                         | Active            | https://www.grsroadstone.co.uk/locations                                          |
| 35    | Luton Leagrave         | Dry stone distribution                         | Active            | https://www.cemex.co.uk/                                                          |
| 36    | Maidstone              | Dry stone distribution                         | Active            | https://www.hanson.co.uk/en/hanson-aggregates-allington                           |
| 37    | Manchester Ashbury     | Dry stone distribution                         | Active            | https://www.breedongroup.com/location-finder/manchester-ashbury                   |
| 38    | Manchester Salford     | Dry stone distribution                         | Active            | https://www.cemex.co.uk/salford-asphalt-plant.aspx                                |
| 39    | Northampton            | Dry stone distribution                         | Active            | https://www.grsroadstone.co.uk/locations                                          |
| 40    | Northfleet             | Cement distribution                            | Active            |                                                                                   |
| 41    | Norwich Riverside      | Dry stone distribution                         | Active            | https://www.roryjholbrook.co.uk/locations                                         |
| 42    | Norwich Trowse         | Dry stone distribution                         | Active            | https://www.tarmac.com/location-finder/location/?id=81918                         |
| 43    | Peterborough           | Dry stone distribution                         | Active            | https://uk.dbcargo.com/rail-uk-en/services/Rail-Transport-Services                |
| 44    | Plymouth               | Cement distribution                            | Inactive          | https://westcountrycement.co.uk/wharf.html                                        |
| 45    | Purley                 | Dry stone distribution                         | Active            | http://www.daygroup.co.uk/locations.php                                           |
| 46    | Theale                 | Dry stone distribution                         | Active            | https://www.hanson.co.uk/en/Hanson-Aggregates-Theale-Depot                        |
| 47    | Selby                  | Dry stone distribution                         | Active            | https://www.cemex.co.uk/selby-asphalt-plant-and-depot.aspx                        |
| 48    | Sheffield              | Dry stone distribution                         | Active            | https://www.cemex.co.uk/sheffield-asphalt-plant-and-aggregates-depot.aspx         |
| 49    | Snetterton             | Dry stone distribution                         | Active            | https://www.roryjholbrook.co.uk/locations                                         |
| 50    | Telford                | Dry stone distribution                         | Active            | https://uk.dbcargo.com/rail-uk-en/services/Rail-Transport-Services                |
| 51    | Thorney Mill           | Dry stone distribution                         | Inactive          | •                                                                                 |
| 52    | Warrington Dallam      | Dry stone distribution                         | Active            | https://uk.dbcargo.com/rail-uk-en/services/Rail-Transport-Services                |
| 53    | Wellingborough         | Dry stone distribution                         | Active            | https://www.grsroadstone.co.uk/locations                                          |
| 54    | West Drayton           | Dry stone distribution                         | Active            | https://www.hanson.co.uk/en/Hanson-Aggregates-West-Drayton                        |
| 55    | Wigan                  | Dry stone distribution                         | Active            | https://www.hanson.co.uk/en/Hanson-Aggregates-West-Drayton                        |
| 56    | Woking                 | Dry stone distribution  Dry stone distribution | Active            |                                                                                   |
|       | Wootton Bassett        | Dry stone distribution  Dry stone distribution | Active            | http://www.daygroup.co.uk/locations.php https://www.aggregate.com/                |
| 57    |                        |                                                |                   |                                                                                   |

| ex | Name                      | Sub sector             | Status | Link                                                                                                |
|----|---------------------------|------------------------|--------|-----------------------------------------------------------------------------------------------------|
|    | Appleford                 | Asphalt batching plant | Active | https://www.hanson.co.uk/en/Hanson-Asphalt-Appleford                                                |
|    | Ardingly                  | Asphalt batching plant | Active | https://www.hanson.co.uk/en/Hanson-Asphalt-Ardingly-Depot                                           |
| 3  | Birmingham Washwood Heath | Asphalt batching plant | Active | https://tarmac.com/                                                                                 |
| 4  | Bletchley                 | Asphalt batching plant | Active | https://www.cemex.co.uk/bletchley-asphalt-plant                                                     |
| 5  | Botley                    | Asphalt batching plant | Active | https://www.aggregate.com/location-finder/asphalt-large-load/hampshire/botley/64                    |
| 6  | Colnbrook                 | Asphalt batching plant | Active | https://www.aggregate.com/location-finder/asphalt-large-load/berkshire/slough/723                   |
| 7  | Crawley                   | Asphalt batching plant | Active | https://www.aggregate.com/location-finder/asphalt-large-load/west-sussex/crawley/116                |
| 8  | Elstow                    | Asphalt batching plant | Active | https://tarmac.com/locations/elstow-benninghoven-asphalt-plant/                                     |
| 9  | Harlow Mill               | Asphalt batching plant | Active | https://tarmac.com/locations/harlow-asphalt-plant/                                                  |
| 10 | Hayes                     | Asphalt batching plant | Active | https://tarmac.com/locations/hayes-asphalt-plant/                                                   |
| 11 | Hothfield                 | Asphalt batching plant | Active | https://tarmac.com/locations/hothfield-asphalt-plant/                                               |
| 12 | Hull                      | Asphalt batching plant | Active | https://tarmac.com/locations/hull-asphalt2go-asphalt-plant/                                         |
| 13 | Leeds Hunslet             | Asphalt batching plant | Active | https://tarmac.com/locations/cross-green-asphalt-plant/                                             |
| 14 | Leeds Stourton            | Asphalt batching plant | Active | https://www.cemex.co.uk/stourton-urban-asphalt-plant.aspx                                           |
| 15 | London Neasden            | Asphalt batching plant | Active | https://www.aggregate.com/location-finder/asphalt-small-load-and-collect/greater-london/neasden/406 |
| 16 | Maidstone                 | Asphalt batching plant | Active | https://www.hanson.co.uk/en/Hanson-Asphalt-Allington                                                |
| 17 | Manchester Agecroft       | Asphalt batching plant | Active | https://tarmac.com/locations/agecroft-asphalt-plant/                                                |
| 18 | Manchester Ashbury        | Asphalt batching plant | Active | https://tarmac.com/locations/ashbury-asphalt-plant/                                                 |
| 19 | Manchester Bredbury       | Asphalt batching plant | Active | https://tarmac.com/locations/bredbury-asphalt-plant/                                                |
| 20 | Manchester Salford        | Asphalt batching plant | Active | https://www.cemex.co.uk/salford-asphalt-plant.aspx                                                  |
| 21 | Norwich Trowse            | Asphalt batching plant | Active | https://tarmac.com/locations/trowse-asphalt-plant/                                                  |
| 22 | Purfleet                  | Asphalt batching plant | Active | https://www.aggregate.com/location-finder/asphalt-large-load/essex/purfleet/327                     |
| 23 | Radlett                   | Asphalt batching plant | Active | https://tarmac.com/locations/harper-lane-asphalt-plant/                                             |
| 24 | Selby                     | Asphalt batching plant | Active | https://www.cemex.co.uk/selby-asphalt-plant-and-depot.aspx                                          |
| 25 | Sheffield                 | Asphalt batching plant | Active | https://www.cemex.co.uk/sheffield-asphalt-plant-and-aggregates-depot.aspx                           |
| 26 | Stevenage                 | Asphalt batching plant | Active | https://tarmac.com/locations/stevenage-asphalt-plant/                                               |
| 27 | Theale                    | Asphalt batching plant | Active | https://www.fmconway.co.uk/about-us/locations                                                       |
| 28 | Tinsley                   | Asphalt batching plant | Active | https://www.aggregate.com/location-finder/asphalt-large-load/south-yorkshire/sheffield/701          |
| 29 | West Drayton              | Asphalt batching plant | Active | https://www.hanson.co.uk/en/Hanson-Asphalt-West-Drayton                                             |
| 30 | Wigan                     | Asphalt batching plant | Active | https://www.hanson.co.uk/en/Hanson-Asphalt-Wigan                                                    |
| 31 | Banbury                   | Asphalt batching plant | Active | https://tarmac.com/locations/banbury-asphalt-plant/                                                 |

|          | E AND CEMENT BATCHING P       |                   |        |                                                                                                                |
|----------|-------------------------------|-------------------|--------|----------------------------------------------------------------------------------------------------------------|
| idex     | Name                          | Sub sector        | Status | Link                                                                                                           |
|          | Aberdeen Craiginches          | Concrete batching | Active | https://tarmac.com/                                                                                            |
|          | Appleford                     | Concrete batching | Active | https://www.hanson.co.uk/en/Hanson-Concrete-Sutton-Courtenay                                                   |
|          | Banbury                       | Concrete batching | Active | https://tarmac.com/locations/banbury-concrete-plant                                                            |
|          | Barking                       | Concrete batching | Active | https://www.expressconcreteltd.com/barking                                                                     |
|          | Birmingham Walsall            | Concrete batching | Active | https://www.breedongroup.com/location-finder/walsall                                                           |
|          | Bletchley                     | Concrete batching | Active | https://www.cemex.co.uk/bletchley-concrete-plant                                                               |
|          | Cambridge                     | Concrete batching | Active | https://tarmac.com/locations/cambridge-concrete-plant/                                                         |
|          | Colnbrook                     | Concrete batching | Active | https://www.aggregate.com/location-finder/concrete-large-load,-concrete-small-load/berkshire/slough/207        |
|          | Crawley                       | Concrete batching | Active | https://www.cemex.co.uk/crawley-concrete-plant                                                                 |
| 10       | Dagenham                      | Concrete batching | Active | https://www.breedongroup.com/location-finder/dagenham                                                          |
| 11       | Eastleigh                     | Concrete batching | Active | https://www.aggregate.com/location-finder/ready-mix-concrete-eastleigh/hampshire/eastleigh/715                 |
| 12       | Glasgow Uddingston            | Concrete batching | Active | https://tarmac.com/locations/glasgow-dry-silo-mortar-plant/                                                    |
|          | Harlow Mill                   | Concrete batching | Active | https://www.aggregate.com/location-finder/ready-mix-concrete-harlow/essex/harlow/202                           |
| 14       | Hayes                         | Concrete batching | Active | https://tarmac.com/locations/hayes-concrete-plant/                                                             |
| 15       | Inverness                     | Concrete batching | Active | https://www.tarmac.com/                                                                                        |
| 16       | Leeds Hunslet                 | Concrete batching | Active | https://tarmac.com/locations/cross-green-concrete-plant/                                                       |
| 17       | London Acton                  | Concrete batching | Active | https://www.hanson.co.uk/en/hanson-concrete-acton                                                              |
| 18       | London Battersea              | Concrete batching | Active | https://www.aggregate.com/location-finder/concrete-large-load,-concrete-small-load/greater-london/battersea/38 |
| 19       | London Battersea              | Concrete batching | Active | https://tarmac.com/locations/battersea-concrete-plant/                                                         |
| 20       | London Bow                    | Concrete batching | Active | https://www.aggregate.com/location-finder/concrete-large-load,-concrete-small-load/greater-london/london/66    |
| <br>21   | London Brentford              | Concrete batching | Active | https://www.aggregate.com/location-finder/concrete-large-load,-concrete-small-load/middlesex/brentford/69      |
| 22       | London Kings Cross St Pancras | Concrete batching | Active | https://www.hanson.co.uk/en/Hanson-Concrete-Kings-Cross                                                        |
| 23       | London Kings Cross St Pancras | Concrete batching | Active | https://tarmac.com/locations/kings-cross-concrete-plant/                                                       |
| 24       | London Neasden                | Concrete batching | Active | https://www.aggregate.com/location-finder/concrete-large-load,-concrete-small-load/greater-london/neasden/407  |
| 25       | London Neasden                | Concrete batching | Active | https://www.capitalconcrete.co.uk/contact-us-capital-concrete                                                  |
| 25<br>26 | London Paddington             | Concrete batching | Active | https://www.tarmac.com/                                                                                        |
| 26<br>27 | London Park Royal             | Concrete batching | Active | https://www.tarmac.com/                                                                                        |
|          | ·                             | · ·               |        | •                                                                                                              |
| 28       | London Tottenham              | Concrete batching | Active | https://www.aggregate.com/location-finder/concrete-large-load,-concrete-small-load/greater-london/london/528   |
| 29       | London Willesden              | Concrete batching | Active | https://www.tarmac.com/                                                                                        |
| 30       | Luton Leagrave                | Concrete batching | Active | https://www.breedongroup.com/location-finder/luton                                                             |
| 31       | Maidstone                     | Concrete batching | Active | https://www.hanson.co.uk/en/Hanson-Concrete-Maidstone                                                          |
| 32       | Manchester Agecroft           | Concrete batching | Active | https://tarmac.com/locations/agecroft-concrete-plant/                                                          |
| 33       | Manchester Ashbury            | Concrete batching | Active | https://www.breedongroup.com/location-finder/manchester-ashbury                                                |
| 34       | Manchester Bredbury           | Concrete batching | Active | https://tarmac.com/locations/stockport-bredbury-concrete-plant/                                                |
| 35       | Manchester Northenden         | Concrete batching | Active | https://www.breedongroup.com/location-finder/manchester-northenden                                             |
| 36       | Manchester Salford            | Concrete batching | Active | https://www.cemex.co.uk/manchester-concrete-plant.aspx                                                         |
| 37       | Newhaven                      | Concrete batching | Active | https://www.brett.co.uk/contact?markerPid=5da9d2347880b21cd4d50bec                                             |
| 38       | Purley                        | Concrete batching | Active | https://www.aggregate.com/location-finder/concrete-large-load,-concrete-small-load/surrey/croydon/331          |
| 39       | Radlett                       | Concrete batching | Active | https://tarmac.com/locations/london-north-harper-lane-mortar-plant/                                            |
| 40       | Theale                        | Concrete batching | Active | https://www.aggregate.com/location-finder/concrete-large-load/west-berkshire/thatcham/857                      |
| 41       | Theale                        | Concrete batching | Active | https://www.breedongroup.com/location-finder/reading-theale                                                    |
| 42       | Thurrock                      | Concrete batching | Active | https://tarmac.com/locations/thurrock-wharf-marine-aggregates/                                                 |
| 43       | Tolworth                      | Concrete batching | Active | https://www.aggregate.com/location-finder?filter=&address=acton&simple_locator_search=Search&layer_id=9        |
| 44       | Watford                       | Concrete batching | Active | https://www.aggregate.com/location-finder/concrete-large-load,-concrete-small-load/hertfordshire/watford/401   |
| 45       | West Drayton                  | Concrete batching | Active | https://www.hanson.co.uk/en/Hanson-Concrete-West-Drayton                                                       |
| 46       | Westbury                      | Concrete batching | Active | https://tarmac.com/                                                                                            |
| 47       | Avonmouth                     | Cement batching   | Active | https://www.hanson.co.uk/en/Hanson-Cement-Avonmouth-Marine-Terminal                                            |

| DILS AND SPOIL |                            |                 |                   |                                             |  |  |
|----------------|----------------------------|-----------------|-------------------|---------------------------------------------|--|--|
| Index          | Name                       | Sub sector      | Status            | Link                                        |  |  |
|                | Appleford                  | Soils and spoil | Active            | https://www.fccenvironment.co.uk/           |  |  |
|                | Barrington                 | Soils and spoil | Active            | https://www.cemex.co.uk/barrington-landfill |  |  |
|                | Barking                    | Soils and spoil | Under development | https://www.biffa.co.uk/                    |  |  |
|                | Burton on Trent            | Soils and spoil | Active            | http://mauricehill.co.uk/rail-terminals.php |  |  |
|                | Calvert                    | Soils and spoil | Active            | https://www.fccenvironment.co.uk/           |  |  |
|                | Cannock                    | Soils and spoil | Under development | https://www.biffa.co.uk/                    |  |  |
|                | Doncaster Rossington       | Soils and spoil | Active            | http://ecope.co.uk/                         |  |  |
| 8              | Leicester Humberstone Road | Soils and spoil | Active            | https://www.dcrail.com/                     |  |  |
| 9              | London Belvedere           | Soils and spoil | Under development | https://www.dcrail.com/                     |  |  |
| 10             | London Bow                 | Soils and spoil | Active            | https://uk.dbcargo.com/rail-uk-en           |  |  |
| 11             | London Greenwich           | Soils and spoil | Active            | www.norriskips.co.uk                        |  |  |
| 12             | London Willesden           | Soils and spoil | Active            | https://www.dcrail.com/                     |  |  |
| 13             | Scunthorpe Roxby Gullett   | Soils and spoil | Active            | https://www.biffa.co.uk/                    |  |  |
| 14             | South Godstone             | Soils and spoil | Inactive          | www.blockadeservices.co.uk                  |  |  |
| 15             | Stewartby                  | Soils and spoil | Under development | https://www.fccenvironment.co.uk/           |  |  |