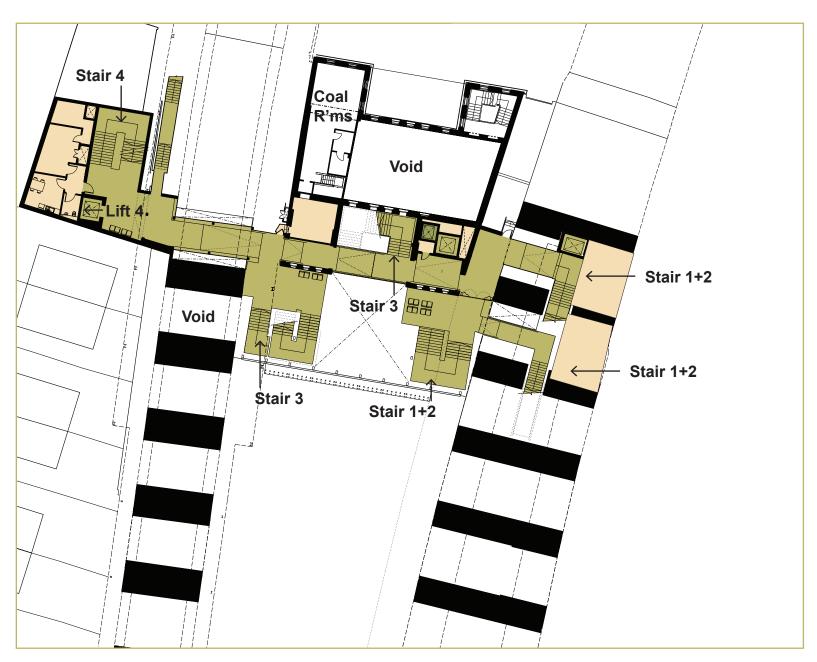

## Partial Scheme - First Floor Plan

**Key attributes:** 

Step free access all platforms with compliant lift car sizes

Increased concourse and ticket barrier capacity

**West-facing entrance** 

New operational station built element fronting Holly Grove, no need to narrow platform 4

Segregated stairs to platforms

Segregated interchange flows

Congestion on platform 1+2 partially improved

Removal of platform 3 & 4 accommodation to increase capacity