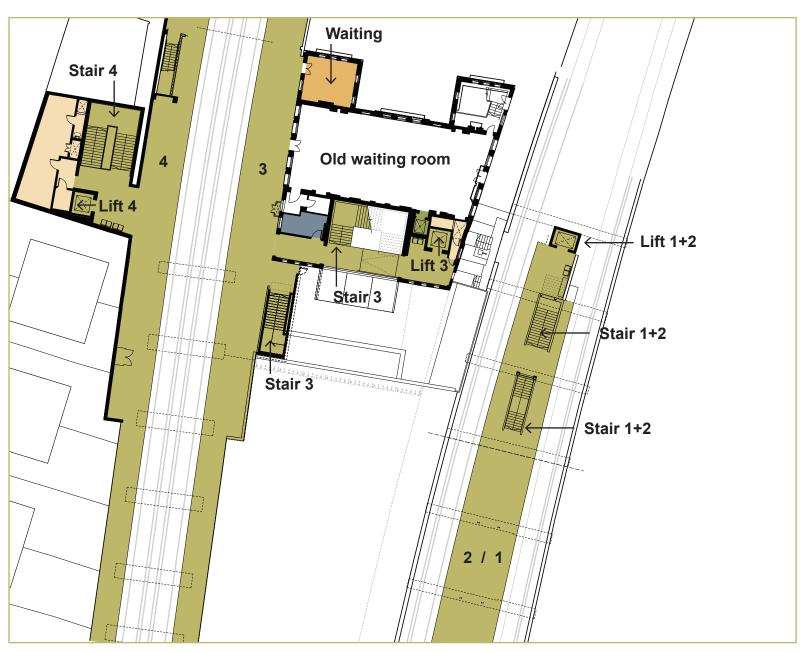

## Partial Scheme - Second Floor Plan

**Key attributes:** 

Step free access all platforms with compliant lift car sizes

Increased concourse and ticket barrier capacity

**West-facing entrance** 

New operational station built element fronting Holly Grove, no need to narrow platform 4

Segregated stairs to platforms

Segregated interchange flows

Congestion on platform 1+2 partially improved

Removal of platform 3 & 4 accommodation to increase capacity