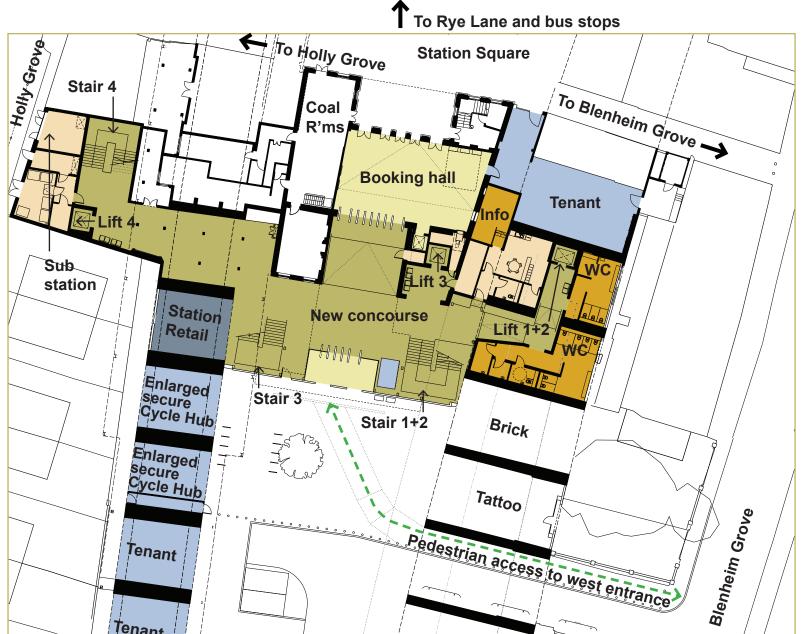

## Partial Scheme - Ground Floor Plan

Tenant

Dovedale Court

**Key attributes:** 

Step free access all platforms with compliant lift car sizes

Increased concourse and ticket barrier capacity

**West-facing entrance** 

**New operational station** built element fronting Holly Grove, no need to narrow platform 4

Segregated stairs to platforms

Segregated interchange flows

**Congestion on platform** 1+2 partially improved

Removal of platform 3 & 4 accommodation to increase capacity