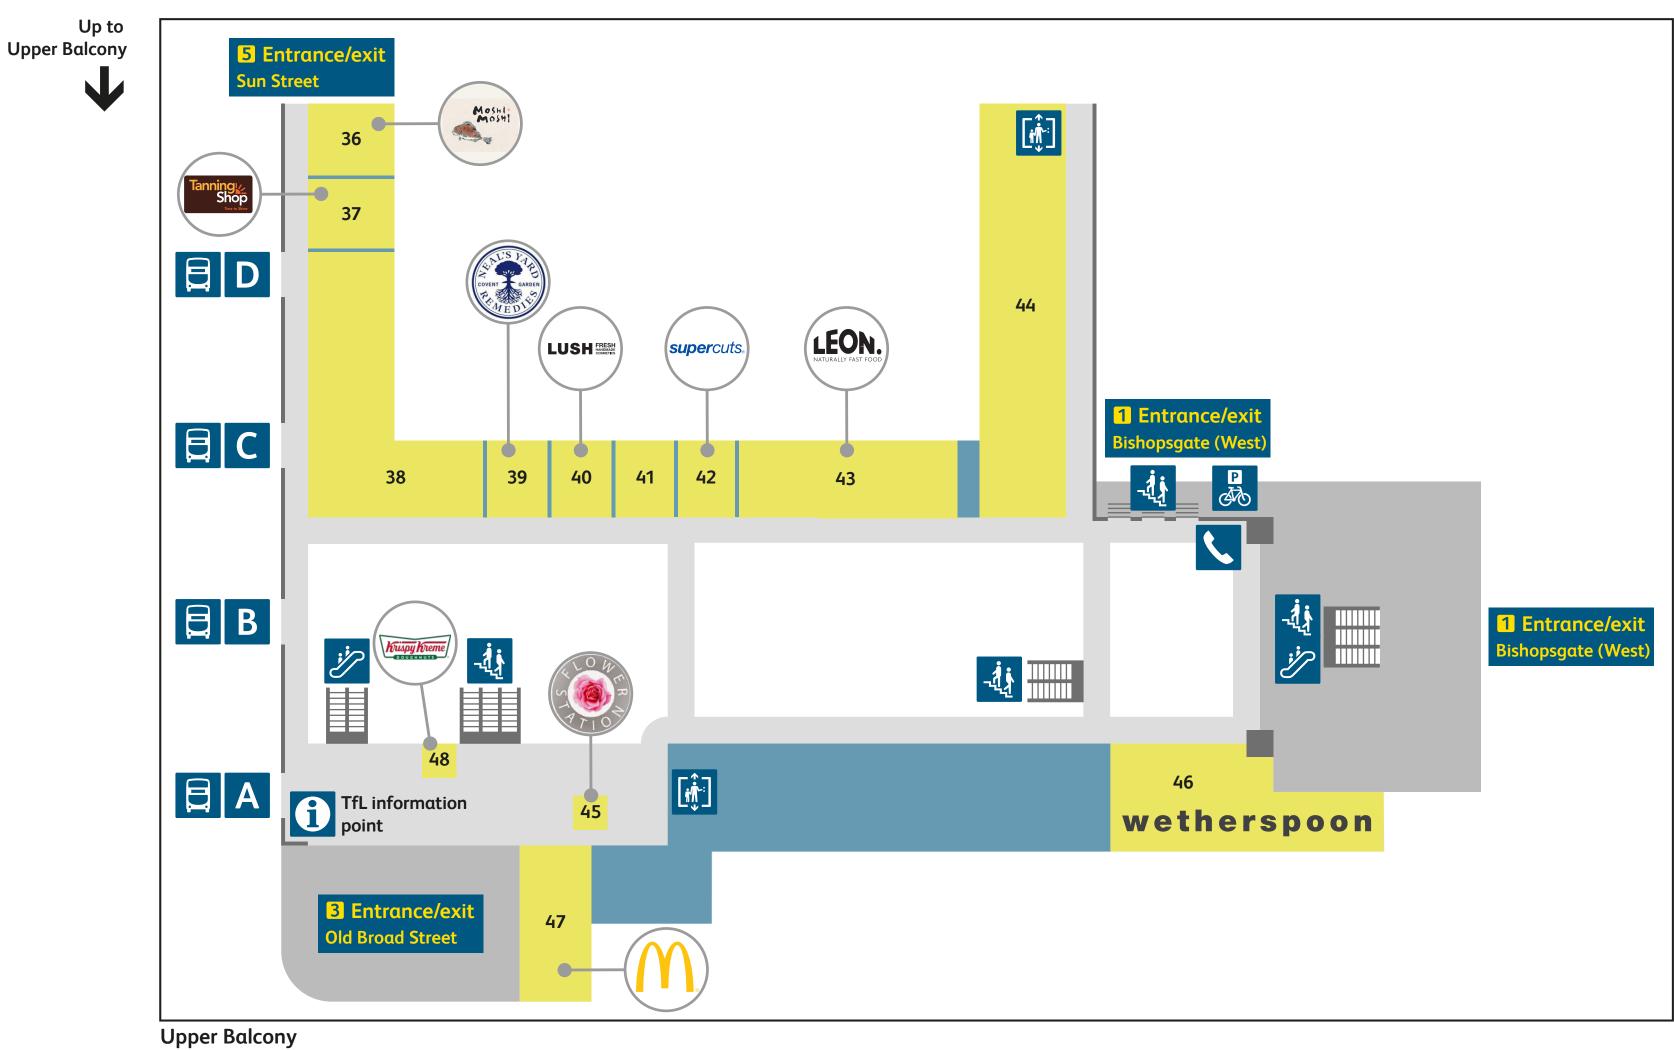

## Liverpool Street Station map

| Services and facilities  |           |             |              | Food, drink and shopping        |     |                   |    |             |           |    |
|--------------------------|-----------|-------------|--------------|---------------------------------|-----|-------------------|----|-------------|-----------|----|
| Accessible toilets       | <b>is</b> | Stairs      | -4.          | AMT Coffee                      | 21  | Mi Casa           | 24 | Whistlestop | 19        |    |
| Baby change              | <u> </u>  | Taxis       |              | Boots                           | 10  | Moleskine         | 28 | WHSmith     | 30        |    |
| Bike park                | P A       | Telephone   |              | Caffe Nero                      | 34  | Moshi Moshi       | 36 | Coming Soon | 13        |    |
| British Transport Police |           | Tickets     |              | Camden Food Co.                 | 29  | Neal's Yard       | 39 | Coming Soon | 18b       |    |
| Buses                    |           | Toilets     | <b>†</b>     | Cards Galore                    | 18α | Oliver Bonas      | 27 | Coming Soon | 26        |    |
| Cash point               |           | Underground | lacktriangle | Delice de France                | 20  | Pasty Shop        | 22 | Coming Soon | 44        |    |
| Drinking Water           |           |             |              | Euro Change                     | 11  | Pret A Manger     | 12 | Coming Soon | 03        |    |
| Escalator                | المرانخ   |             |              | Fitness First                   | 35  | Pure              | 15 | Coming Soon | 02        | 38 |
| First Aid                | •         |             |              | Flower Station                  | 45  | Savanna           | 16 | Coming Soon | 04        |    |
| Information point        | <b>1</b>  |             |              | Hamilton Hall (JD Wetherspoons) | 46  | Soho Coffee House | 14 | Coming Soon | 01        |    |
| Left luggage             |           |             |              | International Cheese Centre     | 17  | Starbucks         | 31 | Coming Soon | 05        |    |
| Lift                     |           |             |              | Krispy Kreme                    | 48  | Supercuts         | 42 | Coming Soon | 41        |    |
| Station reception        | <u>**</u> |             |              | Leon                            | 43  | Tanning Shop      | 37 | Coming Soon | <b>K1</b> |    |
| Photo Booth              | <b>6</b>  |             |              | Lush                            | 40  | Upper Crust       | 25 | Coming Soon | K2        |    |
| Platform numbers         | 01        |             |              | McDonald's                      | 47  | Wasabi            | 23 |             |           |    |