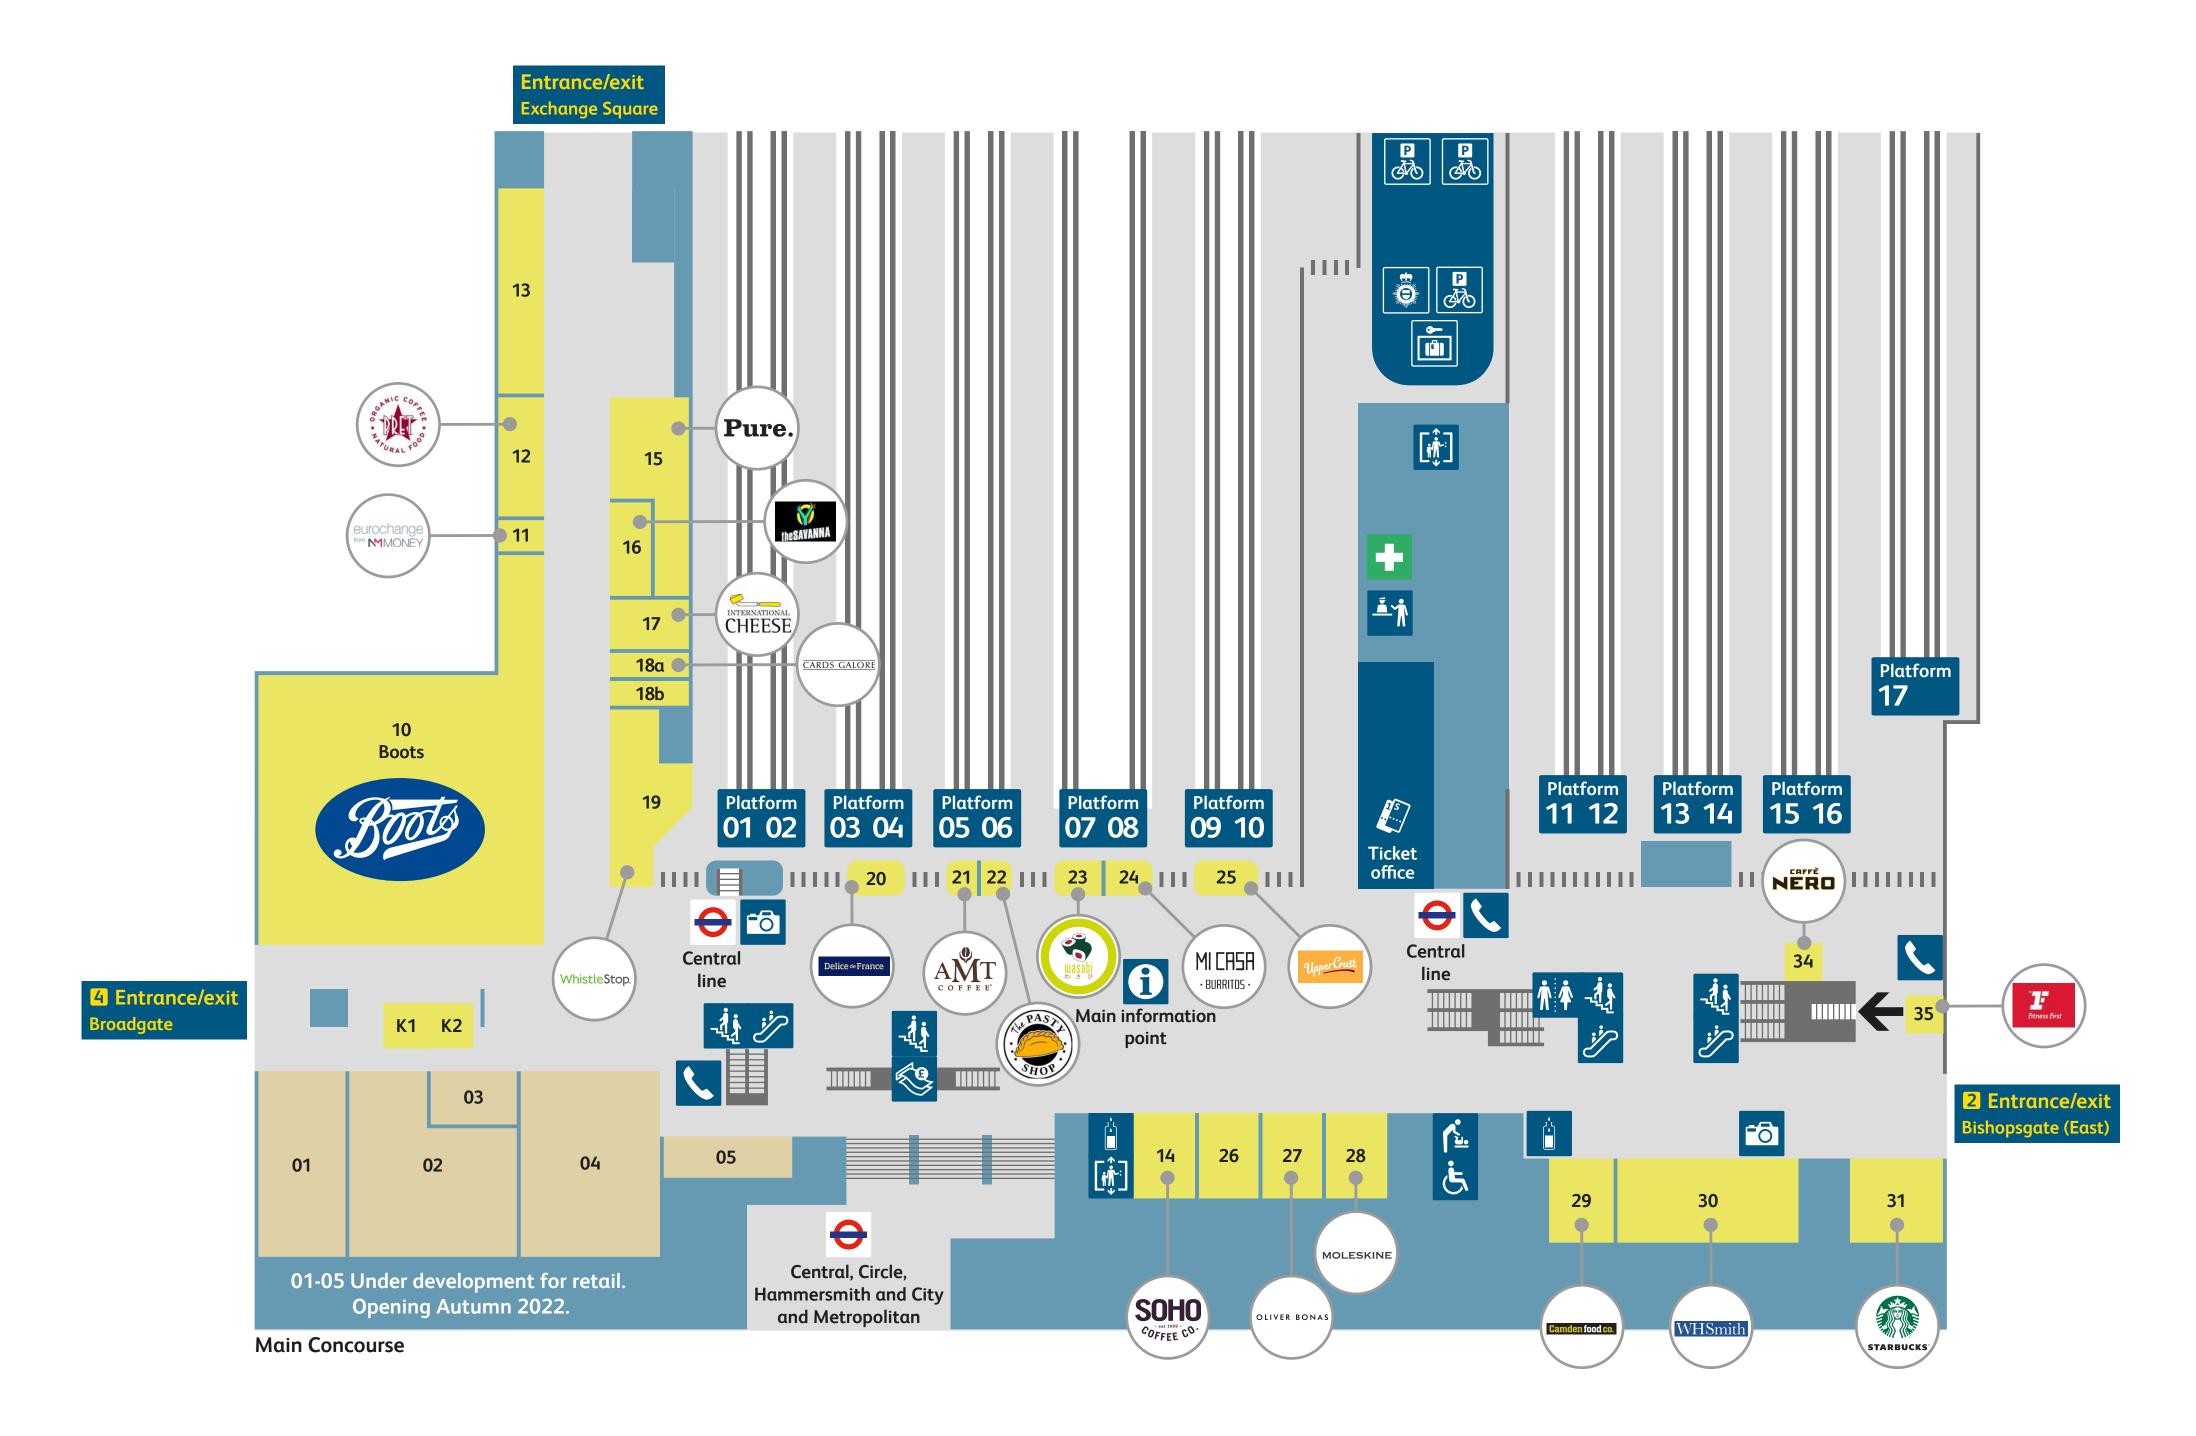

## Liverpool Street Station map

| Services and facilities  |           |             |              | Food, drink and shopping        |     |                   |    |             |           |    |
|--------------------------|-----------|-------------|--------------|---------------------------------|-----|-------------------|----|-------------|-----------|----|
| Accessible toilets       | <b>is</b> | Stairs      | -4.          | AMT Coffee                      | 21  | Mi Casa           | 24 | Whistlestop | 19        |    |
| Baby change              | <u> </u>  | Taxis       |              | Boots                           | 10  | Moleskine         | 28 | WHSmith     | 30        |    |
| Bike park                | P A       | Telephone   |              | Caffe Nero                      | 34  | Moshi Moshi       | 36 | Coming Soon | 13        |    |
| British Transport Police |           | Tickets     |              | Camden Food Co.                 | 29  | Neal's Yard       | 39 | Coming Soon | 18b       |    |
| Buses                    |           | Toilets     | <b>†</b>     | Cards Galore                    | 18α | Oliver Bonas      | 27 | Coming Soon | 26        |    |
| Cash point               |           | Underground | lacktriangle | Delice de France                | 20  | Pasty Shop        | 22 | Coming Soon | 44        |    |
| Drinking Water           |           |             |              | Euro Change                     | 11  | Pret A Manger     | 12 | Coming Soon | 03        |    |
| Escalator                | المرانخ   |             |              | Fitness First                   | 35  | Pure              | 15 | Coming Soon | 02        | 38 |
| First Aid                | •         |             |              | Flower Station                  | 45  | Savanna           | 16 | Coming Soon | 04        |    |
| Information point        | <b>1</b>  |             |              | Hamilton Hall (JD Wetherspoons) | 46  | Soho Coffee House | 14 | Coming Soon | 01        |    |
| Left luggage             |           |             |              | International Cheese Centre     | 17  | Starbucks         | 31 | Coming Soon | 05        |    |
| Lift                     |           |             |              | Krispy Kreme                    | 48  | Supercuts         | 42 | Coming Soon | 41        |    |
| Station reception        | <u>**</u> |             |              | Leon                            | 43  | Tanning Shop      | 37 | Coming Soon | <b>K1</b> |    |
| Photo Booth              | <b>6</b>  |             |              | Lush                            | 40  | Upper Crust       | 25 | Coming Soon | K2        |    |
| Platform numbers         | 01        |             |              | McDonald's                      | 47  | Wasabi            | 23 |             |           |    |